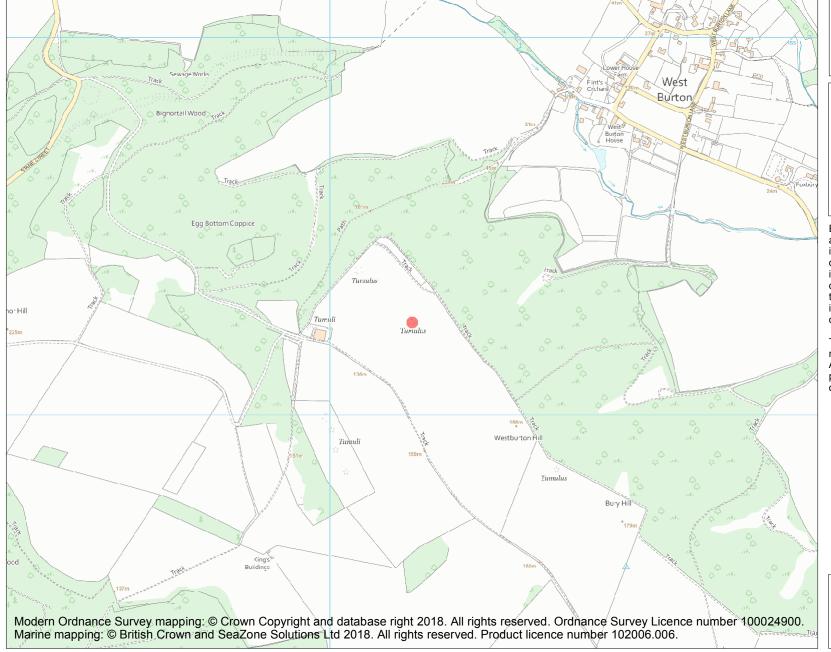

This is an A4 sized map and should be printed full size at A4 with no page scaling set.

Name: Bowl barrow on Westburton Hill

**Heritage Category:** 

Scheduling

**List Entry No:** 

1008723

County: West Sussex

**List Entry NGR:** SU 99217 13246

**Map Scale:** 1:10000

Print Date: 24 April 2024