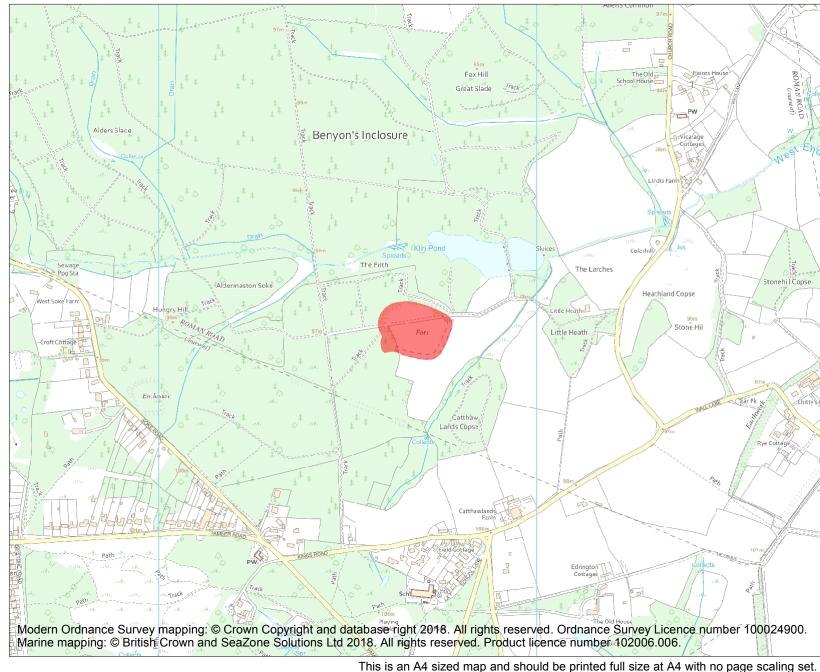

Each official record of a scheduled monument contains a map. New entries on the schedule from 1988 onwards include a digitally created map which forms part of the official record. For entries created in the years up to and including 1987 a hand-drawn map forms part of the official record. The map here has been translated from the official map and that process may have introduced inaccuracies. Copies of maps that form part of the official record can be obtained from Historic England.

This map was delivered electronically and when printed may not be to scale and may be subject to distortions. All maps and grid references are for identification purposes only and must be read in conjunction with other information in the record.

| List Entry NGR: | SU 62678 63078 |
|-----------------|----------------|
| Map Scale:      | 1:10000        |
| Print Date:     | 5 May 2024     |

Name: Hillfort south west of Pond Farm, near Silchester