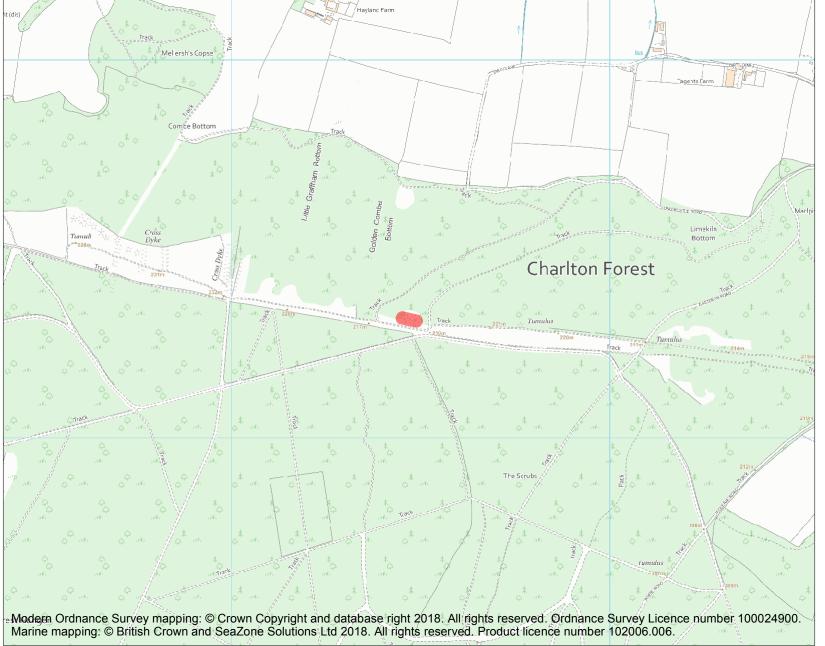

This is an A4 sized map and should be printed full size at A4 with no page scaling set.

Name: Bowl barrow and bell barrow on Graffham Down

**Heritage Category:** 

Scheduling

1008738

**List Entry No:** 

County: West Sussex

District: Chichester

Parish: Graffham

Each official record of a scheduled monument contains a map. New entries on the schedule from 1988 onwards include a digitally created map which forms part of the official record. For entries created in the years up to and including 1987 a hand-drawn map forms part of the official record. The map here has been translated from the official map and that process may have introduced inaccuracies. Copies of maps that form part of the official record can be obtained from Historic England.

This map was delivered electronically and when printed may not be to scale and may be subject to distortions. All maps and grid references are for identification purposes only and must be read in conjunction with other information in the record.

**List Entry NGR:** SU 91469 16314

**Map Scale:** 1:10000

Print Date: 14 May 2024