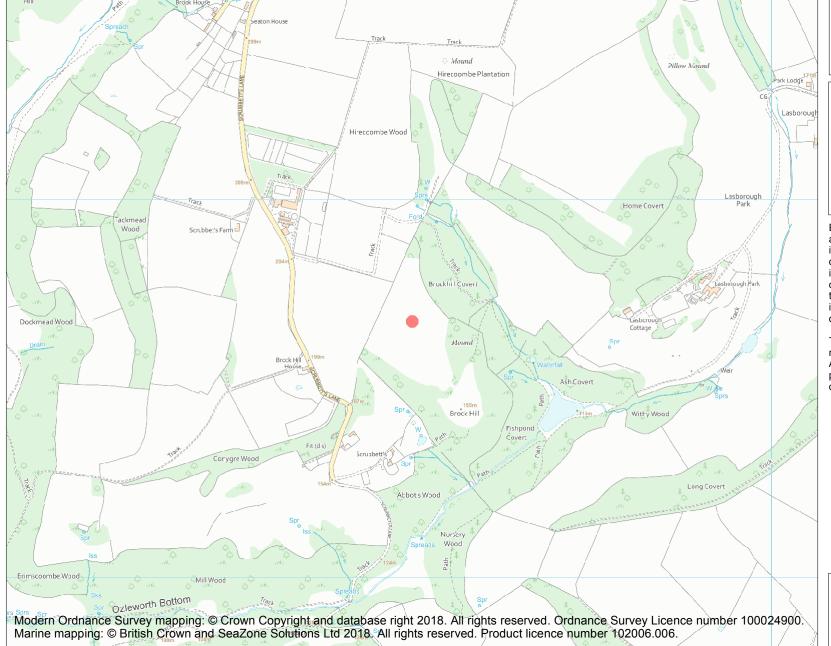

This is an A4 sized map and should be printed full size at A4 with no page scaling set.

Name: Bowl barrow on Brock Hill, 550m west of Lasborough Cottage

**Heritage Category:** 

Scheduling

**List Entry No:** 

1008795

County: Gloucestershire

District: Cotswold

Parish: Kingscote

Each official record of a scheduled monument contains a map. New entries on the schedule from 1988 onwards include a digitally created map which forms part of the official record. For entries created in the years up to and including 1987 a hand-drawn map forms part of the official record. The map here has been translated from the official map and that process may have introduced inaccuracies. Copies of maps that form part of the official record can be obtained from Historic England.

This map was delivered electronically and when printed may not be to scale and may be subject to distortions. All maps and grid references are for identification purposes only and must be read in conjunction with other information in the record.

**List Entry NGR:** ST 81050 93678

**Map Scale:** 1:10000

Print Date: 19 April 2024