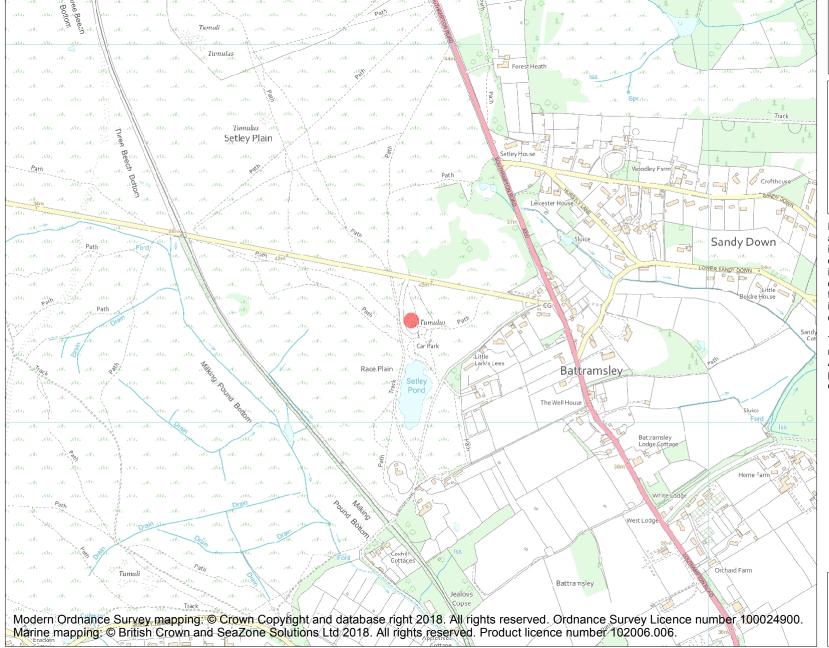

This is an A4 sized map and should be printed full size at A4 with no page scaling set.

Name: Fancy barrow on Race Plain

Heritage Category:

Scheduling

**List Entry No:** 

1008802

County: Hampshire

District: New Forest

Parish: Boldre

Each official record of a scheduled monument contains a map. New entries on the schedule from 1988 onwards include a digitally created map which forms part of the official record. For entries created in the years up to and including 1987 a hand-drawn map forms part of the official record. The map here has been translated from the official map and that process may have introduced inaccuracies. Copies of maps that form part of the official record can be obtained from Historic England.

This map was delivered electronically and when printed may not be to scale and may be subject to distortions. All maps and grid references are for identification purposes only and must be read in conjunction with other information in the record.

**List Entry NGR:** SZ 30214 99271

**Map Scale:** 1:10000

Print Date: 28 April 2024