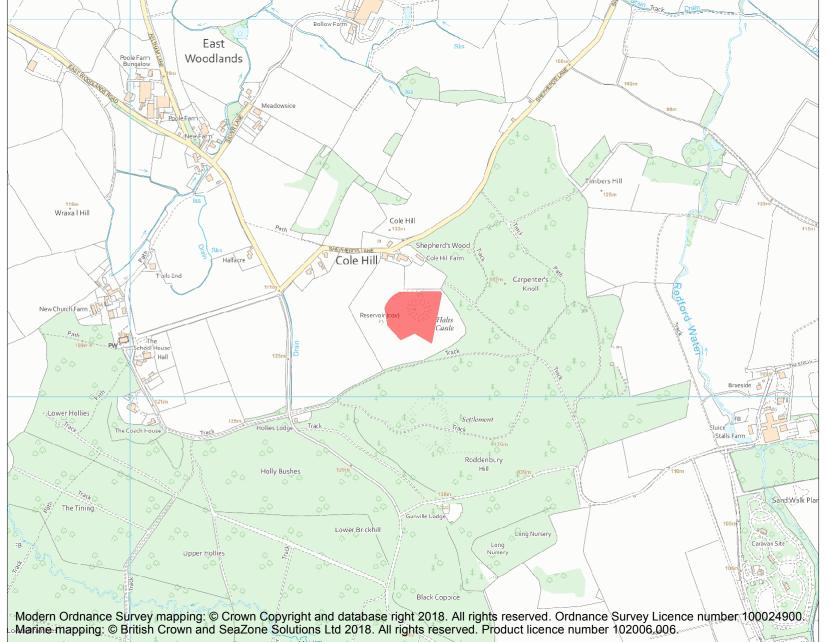

This is an A4 sized map and should be printed full size at A4 with no page scaling set.

Name: Hales Castle: a ringwork and associated earthworks on Coles Hill

Heritage Category:

Scheduling

1008805

**List Entry No:** 

County: Somerset

District: Mendip

Parish: Selwood

Each official record of a scheduled monument contains a map. New entries on the schedule from 1988 onwards include a digitally created map which forms part of the official record. For entries created in the years up to and including 1987 a hand-drawn map forms part of the official record. The map here has been translated from the official map and that process may have introduced inaccuracies. Copies of maps that form part of the official record can be obtained from Historic England.

This map was delivered electronically and when printed may not be to scale and may be subject to distortions. All maps and grid references are for identification purposes only and must be read in conjunction with other information in the record.

**List Entry NGR:** ST 79748 44223

**Map Scale:** 1:10000

Print Date: 29 April 2024