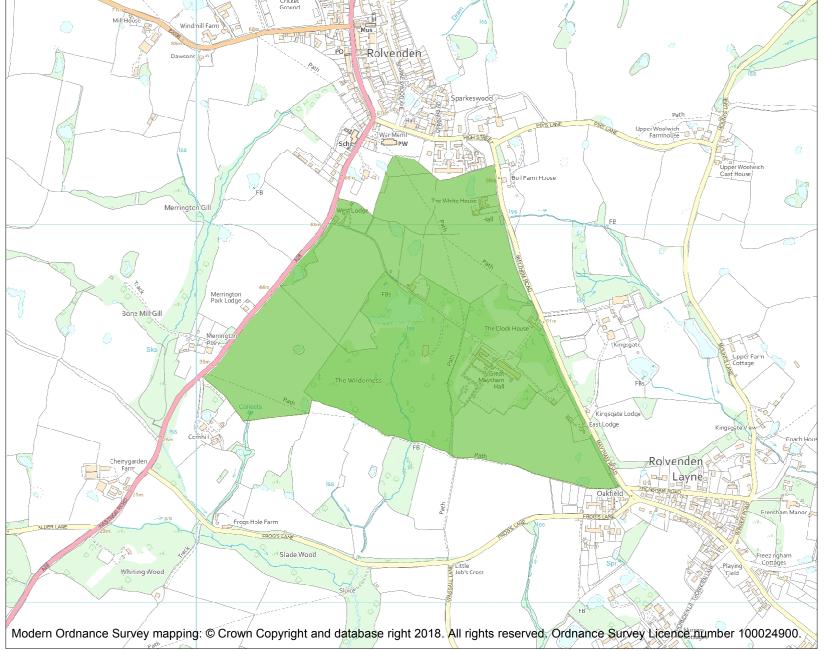

This is an A4 sized map and should be printed full size at A4 with no page scaling set.

Name: GREAT MAYTHAM

Heritage Category:

Park and Garden

**List Entry No**: 1000221

Grade:

County: Kent

District: Ashford

Parish: Rolvenden

Each official record of a registered garden or other land contains a map. The map here has been translated from the official map and that process may have introduced inaccuracies. Copies of maps that form part of the official record can be obtained from Historic England.

This map was delivered electronically and when printed may not be to scale and may be subject to distortions. The map and grid references are for identification purposes only and must be read in conjunction with other information in the record.

**List Entry NGR:** TQ 84569 30799

**Map Scale:** 1:10000

Print Date: 29 April 2024

HistoricEngland.org.uk