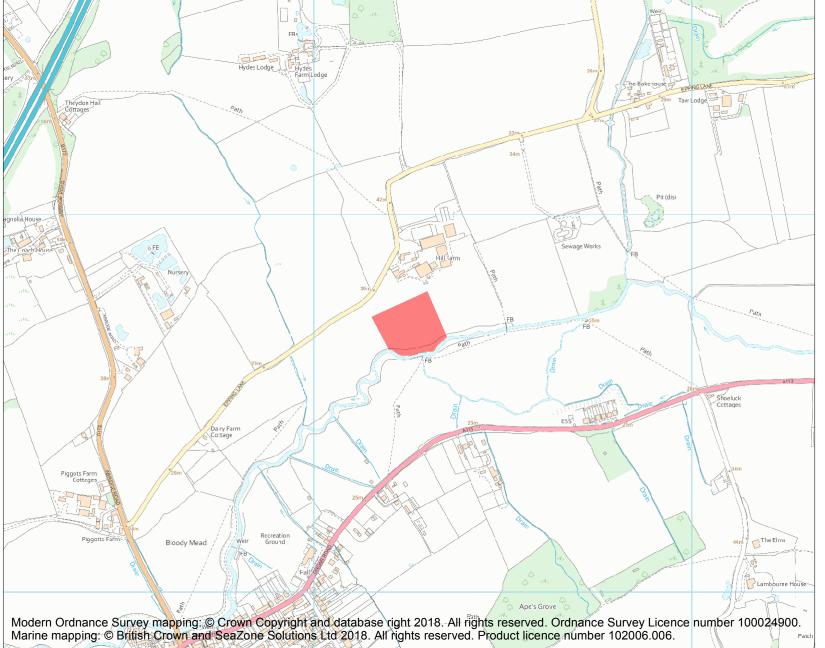

This is an A4 sized map and should be printed full size at A4 with no page scaling set.

Name: Roman villa south of Hill Farm

Heritage Category:

Scheduling

List Entry No:

1008893

County: Essex

District: Epping Forest

Parish: Theydon Bois, Theydon Garnon,

Lambourne

Each official record of a scheduled monument contains a map. New entries on the schedule from 1988 onwards include a digitally created map which forms part of the official record. For entries created in the years up to and including 1987 a hand-drawn map forms part of the official record. The map here has been translated from the official map and that process may have introduced inaccuracies. Copies of maps that form part of the official record can be obtained from Historic England.

This map was delivered electronically and when printed may not be to scale and may be subject to distortions. All maps and grid references are for identification purposes only and must be read in conjunction with other information in the record.

**List Entry NGR:** TQ 47252 97701

**Map Scale:** 1:10000

Print Date: 25 April 2024