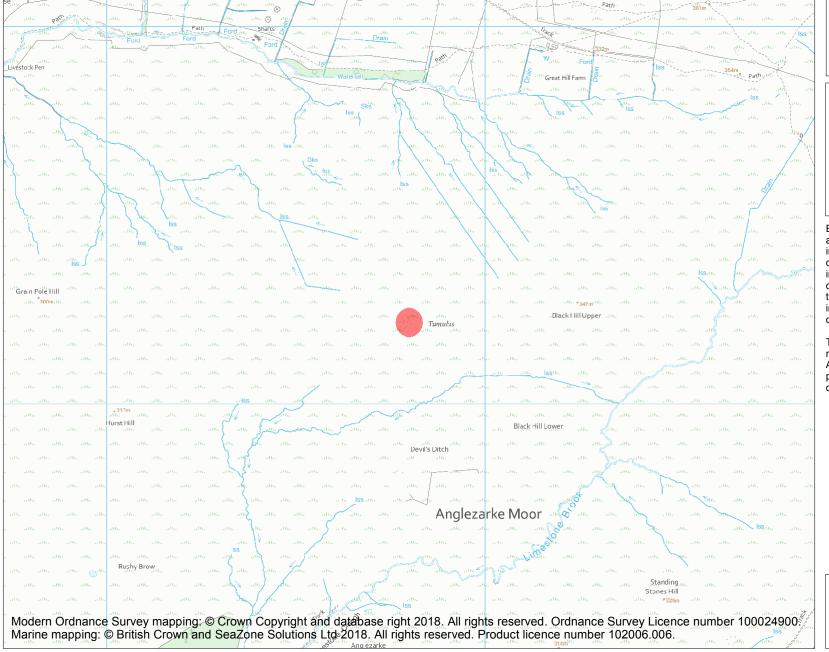

This is an A4 sized map and should be printed full size at A4 with no page scaling set.

Name: Round Loaf bowl barrow on Anglezarke Moor

Heritage Category:

Scheduling

1008904

**List Entry No:** 

County: Lancashire

**List Entry NGR:** SD 63799 18217

**Map Scale:** 1:10000

Print Date: 19 April 2024