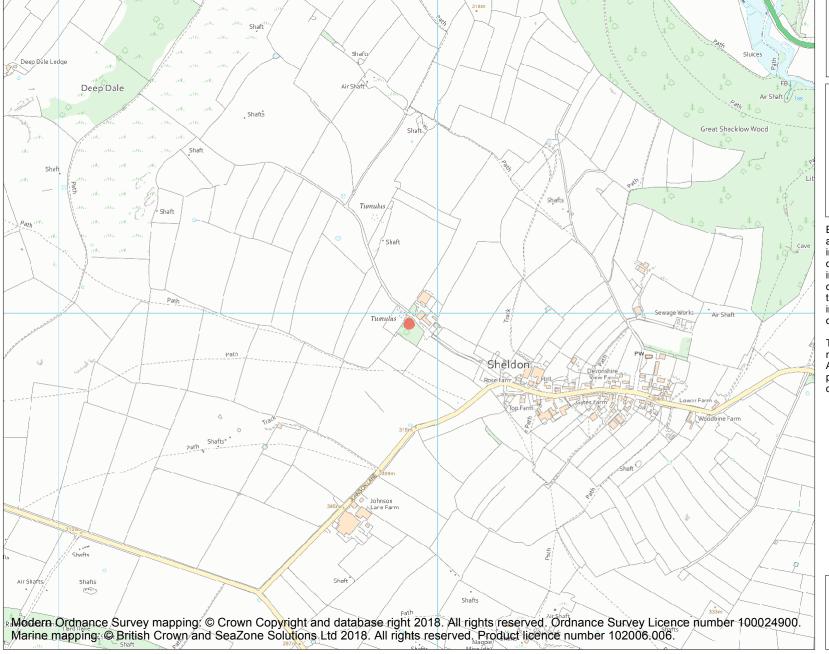

Name: Bowl barrow west of Manor House

This is an A4 sized map and should be printed full size at A4 with no page scaling set.

**Heritage Category:** 

Scheduling

**List Entry No:** 

1008956

County: Derbyshire

**List Entry NGR:** SK 16925 68974

Map Scale: 1:10000

5 May 2024 **Print Date:** 