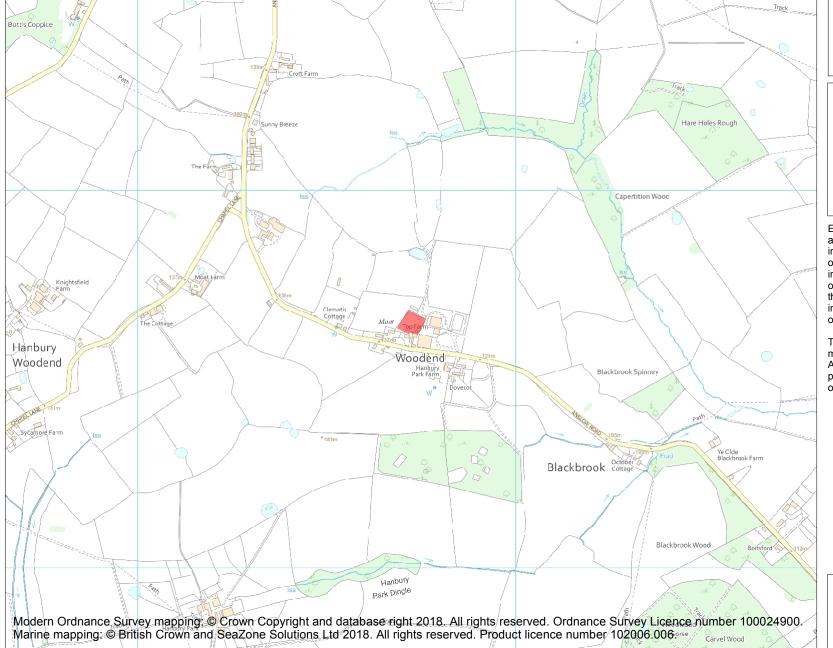

This is an A4 sized map and should be printed full size at A4 with no page scaling set.

Name: Woodend moated site

Heritage Category:

Scheduling

1009052

List Entry No :

County: Staffordshire

District: East Staffordshire

Parish: Hanbury

Each official record of a scheduled monument contains a map. New entries on the schedule from 1988 onwards include a digitally created map which forms part of the official record. For entries created in the years up to and including 1987 a hand-drawn map forms part of the official record. The map here has been translated from the official map and that process may have introduced inaccuracies. Copies of maps that form part of the official record can be obtained from Historic England.

This map was delivered electronically and when printed may not be to scale and may be subject to distortions. All maps and grid references are for identification purposes only and must be read in conjunction with other information in the record.

**List Entry NGR:** SK 17723 26651

**Map Scale:** 1:10000

Print Date: 6 May 2024