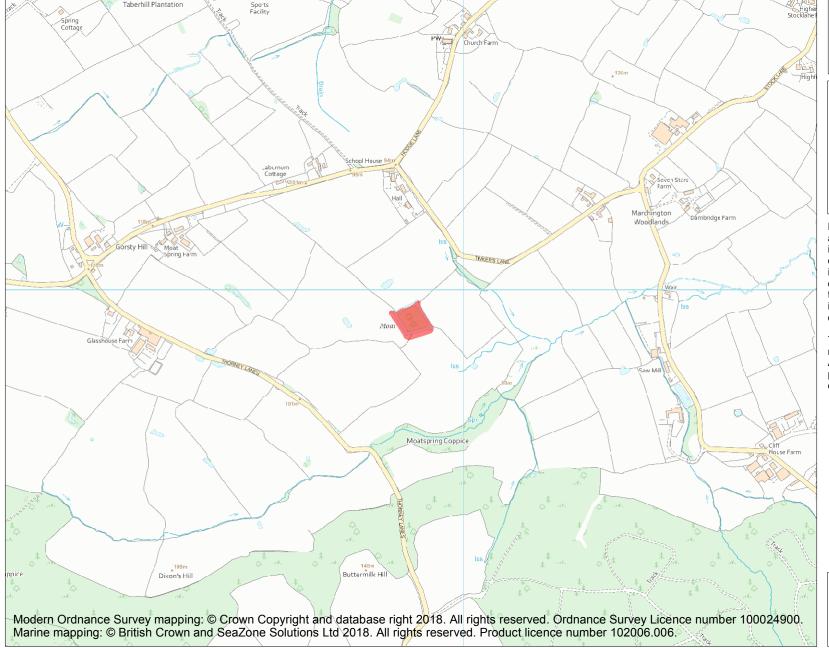

This is an A4 sized map and should be printed full size at A4 with no page scaling set.

Name: Tinker's Lane moated site

Heritage Category:

Scheduling

1009055

List Entry No :

County: Staffordshire

District: East Staffordshire

Parish: Marchington

Each official record of a scheduled monument contains a map. New entries on the schedule from 1988 onwards include a digitally created map which forms part of the official record. For entries created in the years up to and including 1987 a hand-drawn map forms part of the official record. The map here has been translated from the official map and that process may have introduced inaccuracies. Copies of maps that form part of the official record can be obtained from Historic England.

This map was delivered electronically and when printed may not be to scale and may be subject to distortions. All maps and grid references are for identification purposes only and must be read in conjunction with other information in the record.

**List Entry NGR:** SK 10862 28915

**Map Scale:** 1:10000

Print Date: 4 May 2024