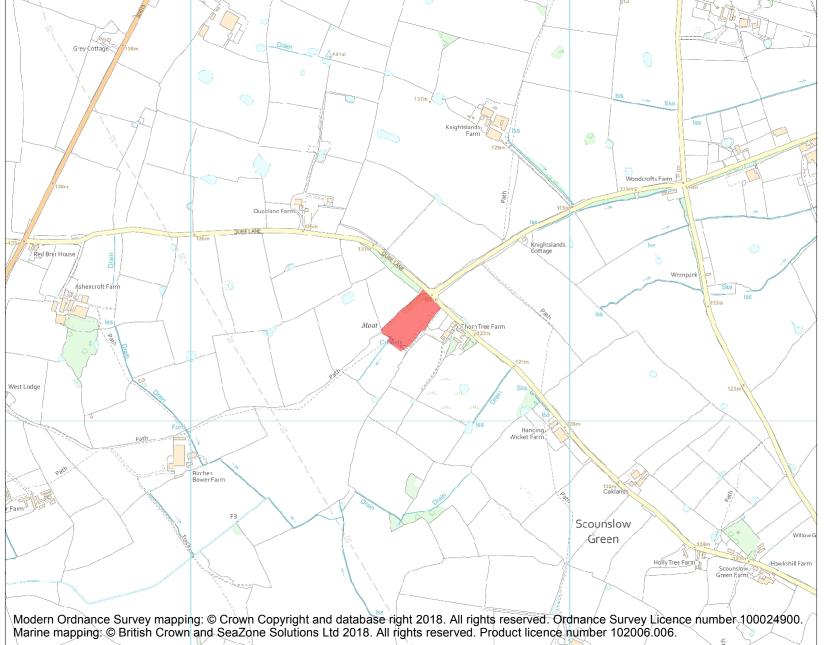

This is an A4 sized map and should be printed full size at A4 with no page scaling set.

Name: Thorntree House moated site

Heritage Category:

Scheduling

**List Entry No:** 

1009075

County: Staffordshire

District: East Staffordshire

Parish: Uttoxeter Rural

Each official record of a scheduled monument contains a map. New entries on the schedule from 1988 onwards include a digitally created map which forms part of the official record. For entries created in the years up to and including 1987 a hand-drawn map forms part of the official record. The map here has been translated from the official map and that process may have introduced inaccuracies. Copies of maps that form part of the official record can be obtained from Historic England.

This map was delivered electronically and when printed may not be to scale and may be subject to distortions. All maps and grid references are for identification purposes only and must be read in conjunction with other information in the record.

**List Entry NGR:** SK 08582 30262

**Map Scale:** 1:10000

Print Date: 29 April 2024