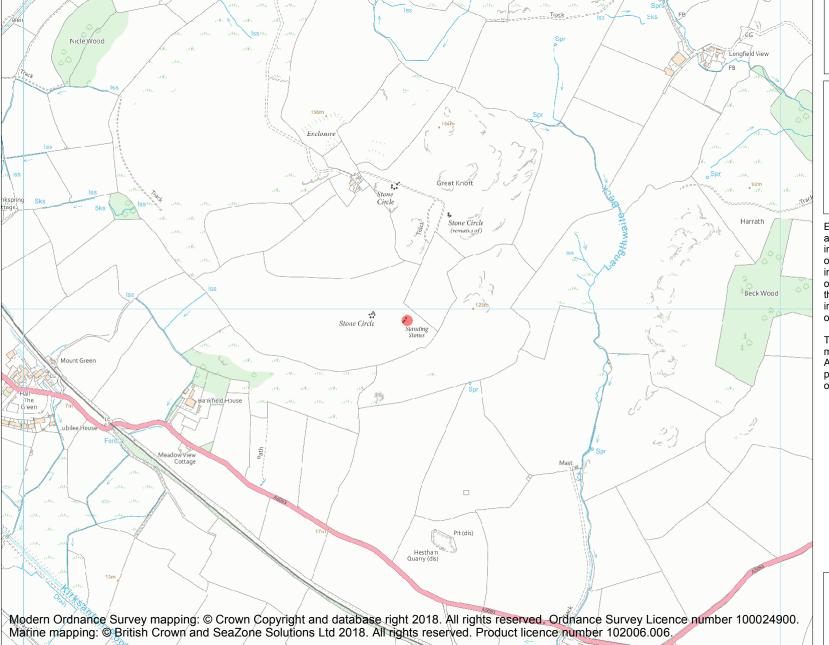

This is an A4 sized map and should be printed full size at A4 with no page scaling set.

Name: Stone circle 410m SSW of Great Knott, Lacra

Heritage Category:

Scheduling

1009110

**List Entry No:** 

County: Cumbria

District: Copeland

Parish: Whicham

Each official record of a scheduled monument contains a map. New entries on the schedule from 1988 onwards include a digitally created map which forms part of the official record. For entries created in the years up to and including 1987 a hand-drawn map forms part of the official record. The map here has been translated from the official map and that process may have introduced inaccuracies. Copies of maps that form part of the official record can be obtained from Historic England.

This map was delivered electronically and when printed may not be to scale and may be subject to distortions. All maps and grid references are for identification purposes only and must be read in conjunction with other information in the record.

**List Entry NGR:** SD 15014 80970

**Map Scale:** 1:10000

Print Date: 4 May 2024