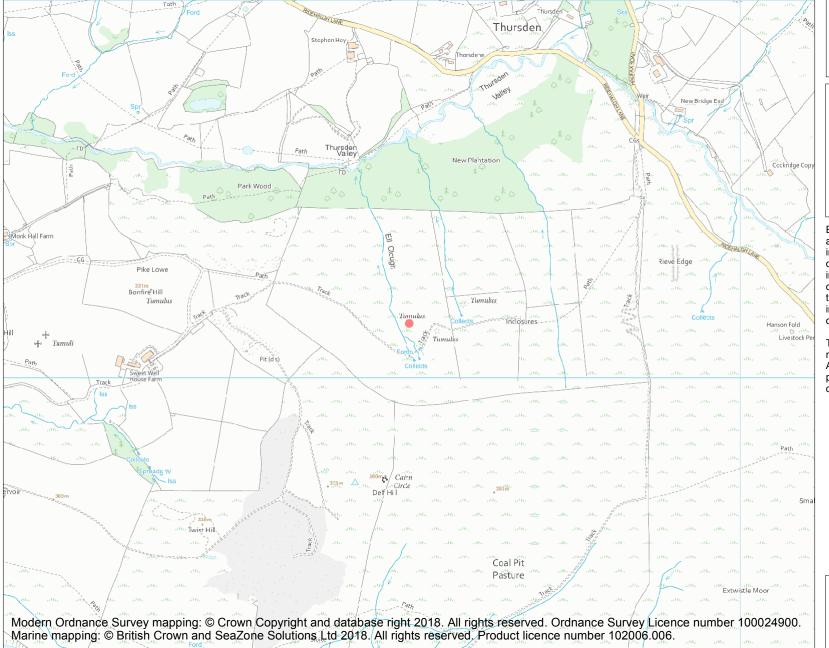

This is an A4 sized map and should be printed full size at A4 with no page scaling set.

Name: Ring cairn 25m east of Ell Clough

Heritage Category:

Scheduling

1009117

List Entry No :

County: Lancashire

District: Burnley

Parish: Briercliffe

Each official record of a scheduled monument contains a map. New entries on the schedule from 1988 onwards include a digitally created map which forms part of the official record. For entries created in the years up to and including 1987 a hand-drawn map forms part of the official record. The map here has been translated from the official map and that process may have introduced inaccuracies. Copies of maps that form part of the official record can be obtained from Historic England.

This map was delivered electronically and when printed may not be to scale and may be subject to distortions. All maps and grid references are for identification purposes only and must be read in conjunction with other information in the record.

**List Entry NGR:** SD 90125 34145

**Map Scale:** 1:10000

Print Date: 23 April 2024

HistoricEngland.org.uk