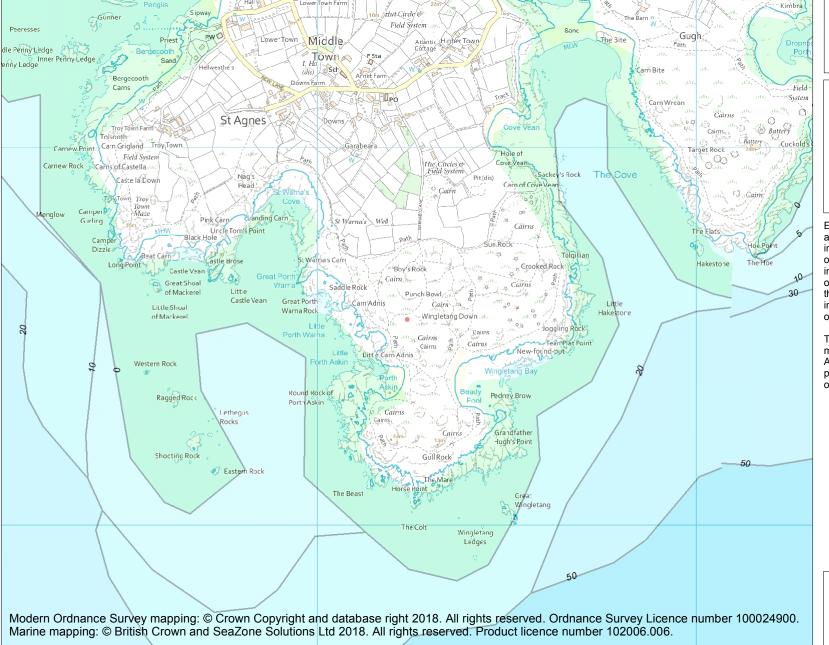

This is an A4 sized map and should be printed full size at A4 with no page scaling set.

Name: Platform cairn on Wingletang Down, 90m ESE of Carn Adnis

Heritage Category:

Scheduling

List Entry No :

1009253

County:

District: Isles of Scilly

Parish: St. Agnes

Each official record of a scheduled monument contains a map. New entries on the schedule from 1988 onwards include a digitally created map which forms part of the official record. For entries created in the years up to and including 1987 a hand-drawn map forms part of the official record. The map here has been translated from the official map and that process may have introduced inaccuracies. Copies of maps that form part of the official record can be obtained from Historic England.

This map was delivered electronically and when printed may not be to scale and may be subject to distortions. All maps and grid references are for identification purposes only and must be read in conjunction with other information in the record.

**List Entry NGR:** SV 88236 07546

**Map Scale:** 1:10000

Print Date: 4 May 2024