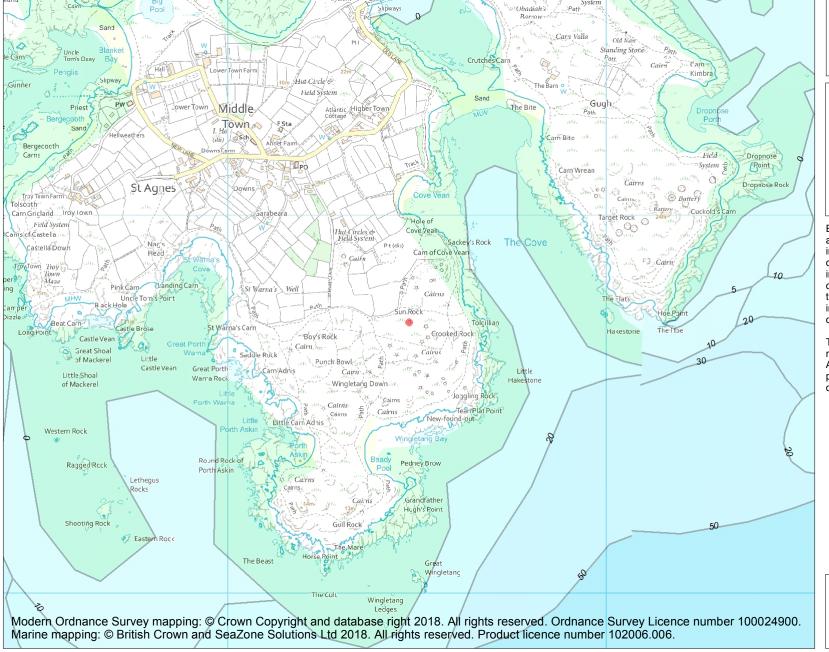

This is an A4 sized map and should be printed full size at A4 with no page scaling set.

Name: Platform cairn on Wingletang Down, 25m south of Sun Rock

Heritage Category:

Scheduling

List Entry No :

1009277

County:

**List Entry NGR**: SV 88479 07717

**Map Scale:** 1:10000

Print Date: 20 April 2024