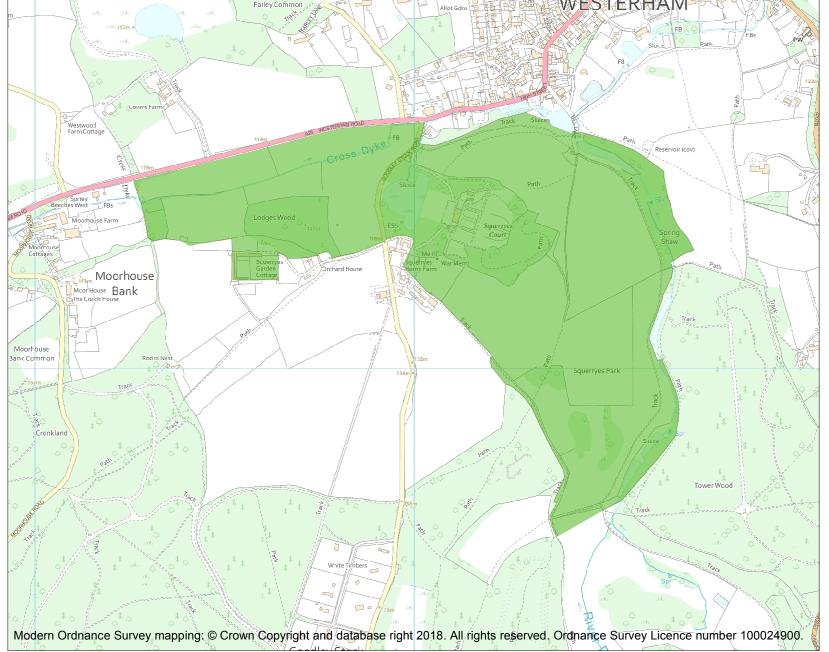

This is an A4 sized map and should be printed full size at A4 with no page scaling set.

Name: SQUERRYES COURT

Heritage Category:

Park and Garden

1000223

List Entry No :

Grade:

County: Kent, Surrey

District: Sevenoaks, Tandridge

Parish: Westerham, Limpsfield

Each official record of a registered garden or other land contains a map. The map here has been translated from the official map and that process may have introduced inaccuracies. Copies of maps that form part of the official record can be obtained from Historic England.

This map was delivered electronically and when printed may not be to scale and may be subject to distortions. The map and grid references are for identification purposes only and must be read in conjunction with other information in the record.

List Entry NGR: TQ4418253225

**Map Scale:** 1:10000

Print Date: 17 April 2024

HistoricEngland.org.uk