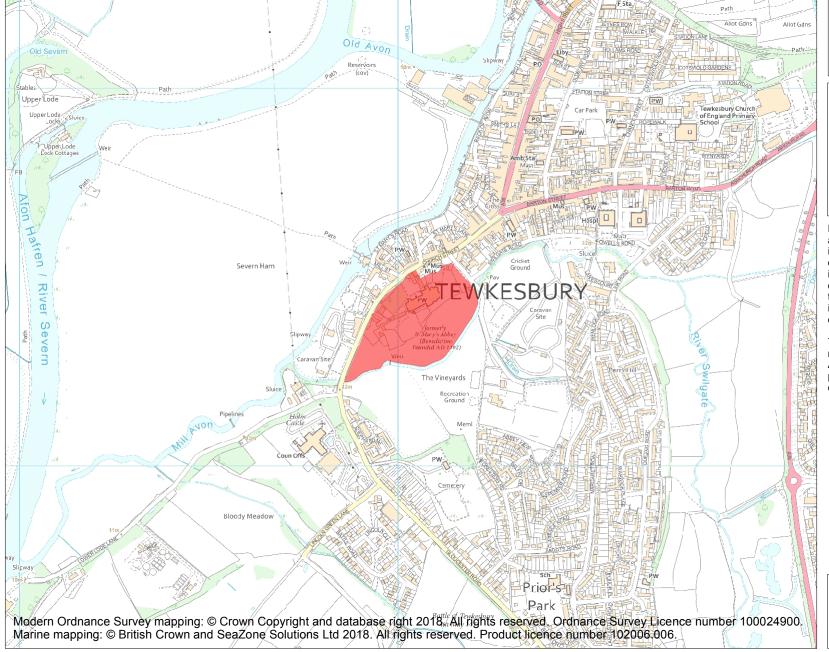

This is an A4 sized map and should be printed full size at A4 with no page scaling set.

Name: Site of St Mary's Abbey

Heritage Category:

Scheduling

1009317

**List Entry No:** 

County: Gloucestershire

District: Tewkesbury

**List Entry NGR:** SO 89035 32390

**Map Scale:** 1:10000

Print Date: 7 May 2024