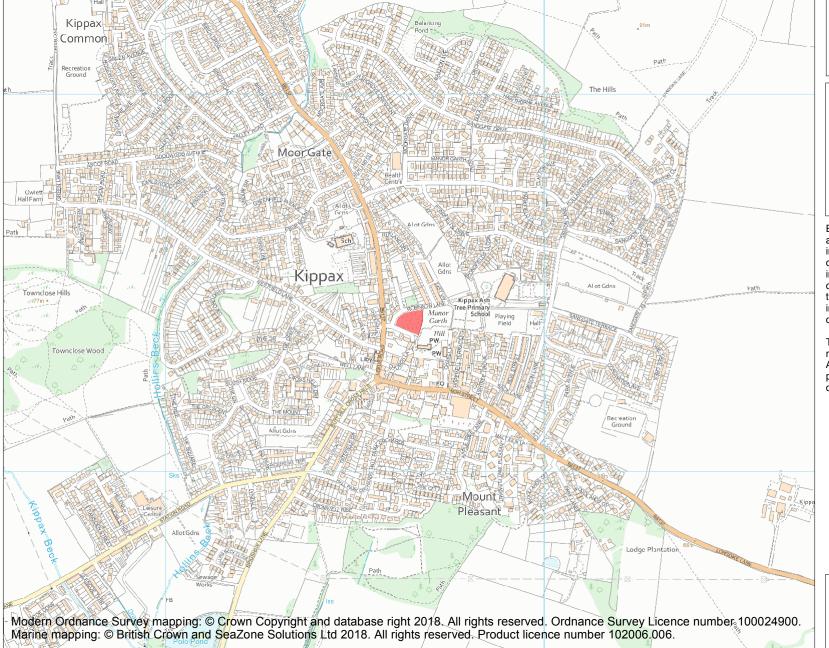

This is an A4 sized map and should be printed full size at A4 with no page scaling set.

Name: Manor Garth Hill ringwork

Heritage Category:

Scheduling

1009357

List Entry No:

County:

District: Leeds

Parish: Kippax

Each official record of a scheduled monument contains a map. New entries on the schedule from 1988 onwards include a digitally created map which forms part of the official record. For entries created in the years up to and including 1987 a hand-drawn map forms part of the official record. The map here has been translated from the official map and that process may have introduced inaccuracies. Copies of maps that form part of the official record can be obtained from Historic England.

This map was delivered electronically and when printed may not be to scale and may be subject to distortions. All maps and grid references are for identification purposes only and must be read in conjunction with other information in the record.

**List Entry NGR:** SE 41644 30398

**Map Scale:** 1:10000

Print Date: 27 April 2024