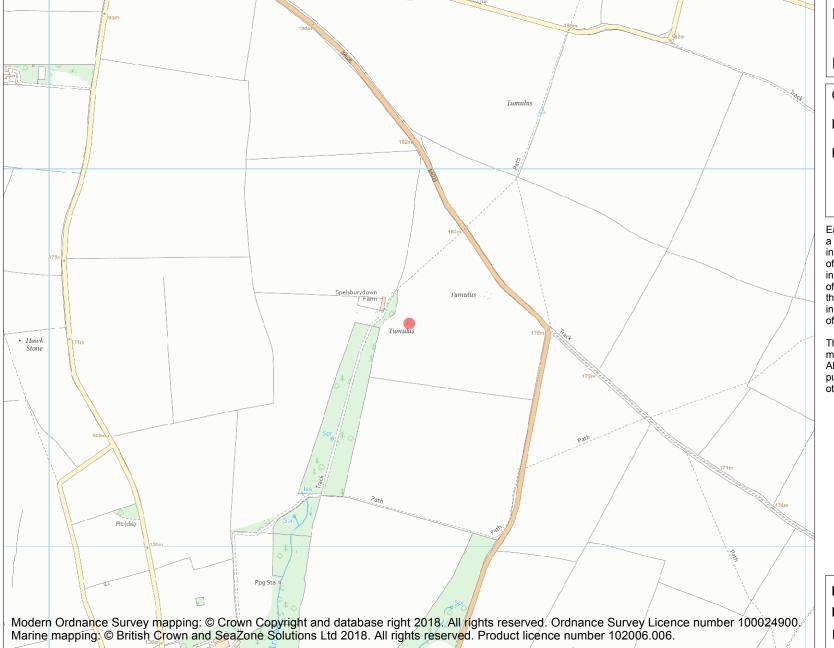

This is an A4 sized map and should be printed full size at A4 with no page scaling set.

Name: Bowl barrow 80m south east of Spelsburydown Farm barns

Heritage Category:

Scheduling

**List Entry No:** 

1009427

County: Oxfordshire

District: West Oxfordshire

Parish: Spelsbury

Each official record of a scheduled monument contains a map. New entries on the schedule from 1988 onwards include a digitally created map which forms part of the official record. For entries created in the years up to and including 1987 a hand-drawn map forms part of the official record. The map here has been translated from the official map and that process may have introduced inaccuracies. Copies of maps that form part of the official record can be obtained from Historic England.

**List Entry NGR:** SP 34951 23591

**Map Scale:** 1:10000

Print Date: 20 April 2024