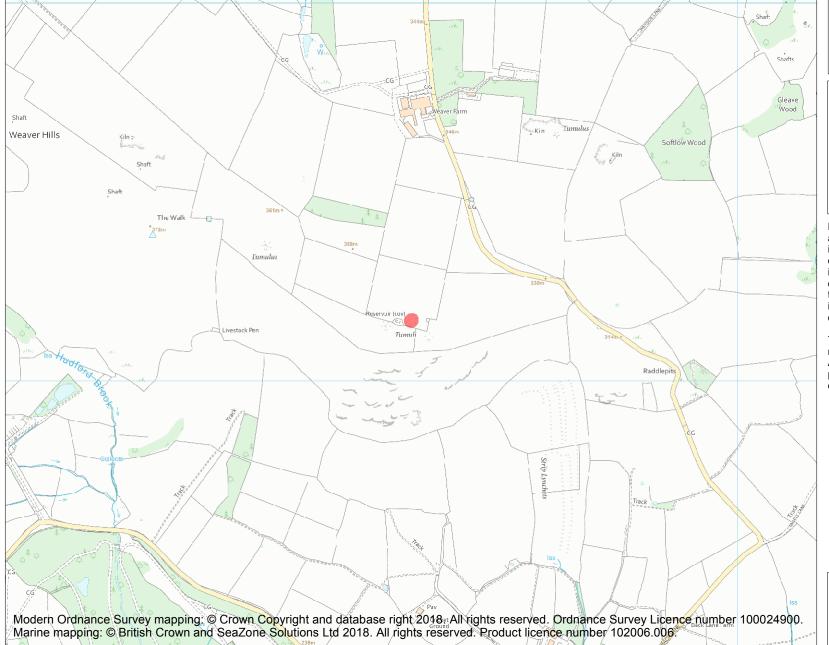

This is an A4 sized map and should be printed full size at A4 with no page scaling set.

Name: Bowl barrow on Weaver Hills 550m south of Weaver Farm

Heritage Category:

Scheduling

**List Entry No:** 

1009439

**List Entry NGR:** SK 10137 46161

**Map Scale:** 1:10000

Print Date: 20 May 2024