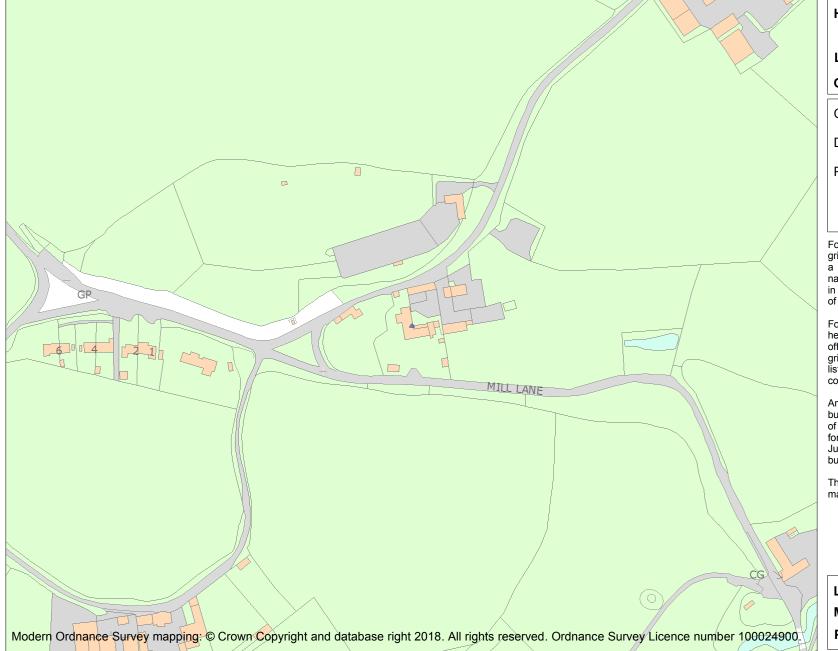

This is an A4 sized map and should be printed full size at A4 with no page scaling set.

Name: SLADE'S FARMHOUSE

**Heritage Category:** 

Listing

1285164

List Entry No :

Grade:

County:

District: Wiltshire

Parish: Box

For all entries pre-dating 4 April 2011 maps and national grid references do not form part of the official record of a listed building. In such cases the map here and the national grid reference are generated from the list entry in the official record and added later to aid identification of the principal listed building or buildings.

For all list entries made on or after 4 April 2011 the map here and the national grid reference do form part of the official record. In such cases the map and the national grid reference are to aid identification of the principal listed building or buildings only and must be read in conjunction with other information in the record.

Any object or structure fixed to the principal building or buildings and any object or structure within the curtilage of the building, which, although not fixed to the building, forms part of the land and has done so since before 1st July, 1948 is by law to be treated as part of the listed building.

This map was delivered electronically and when printed may not be to scale and may be subject to distortions.

**List Entry NGR:** ST 82206 69132

**Map Scale:** 1:2500

Print Date: 5 May 2024

HistoricEngland.org.uk