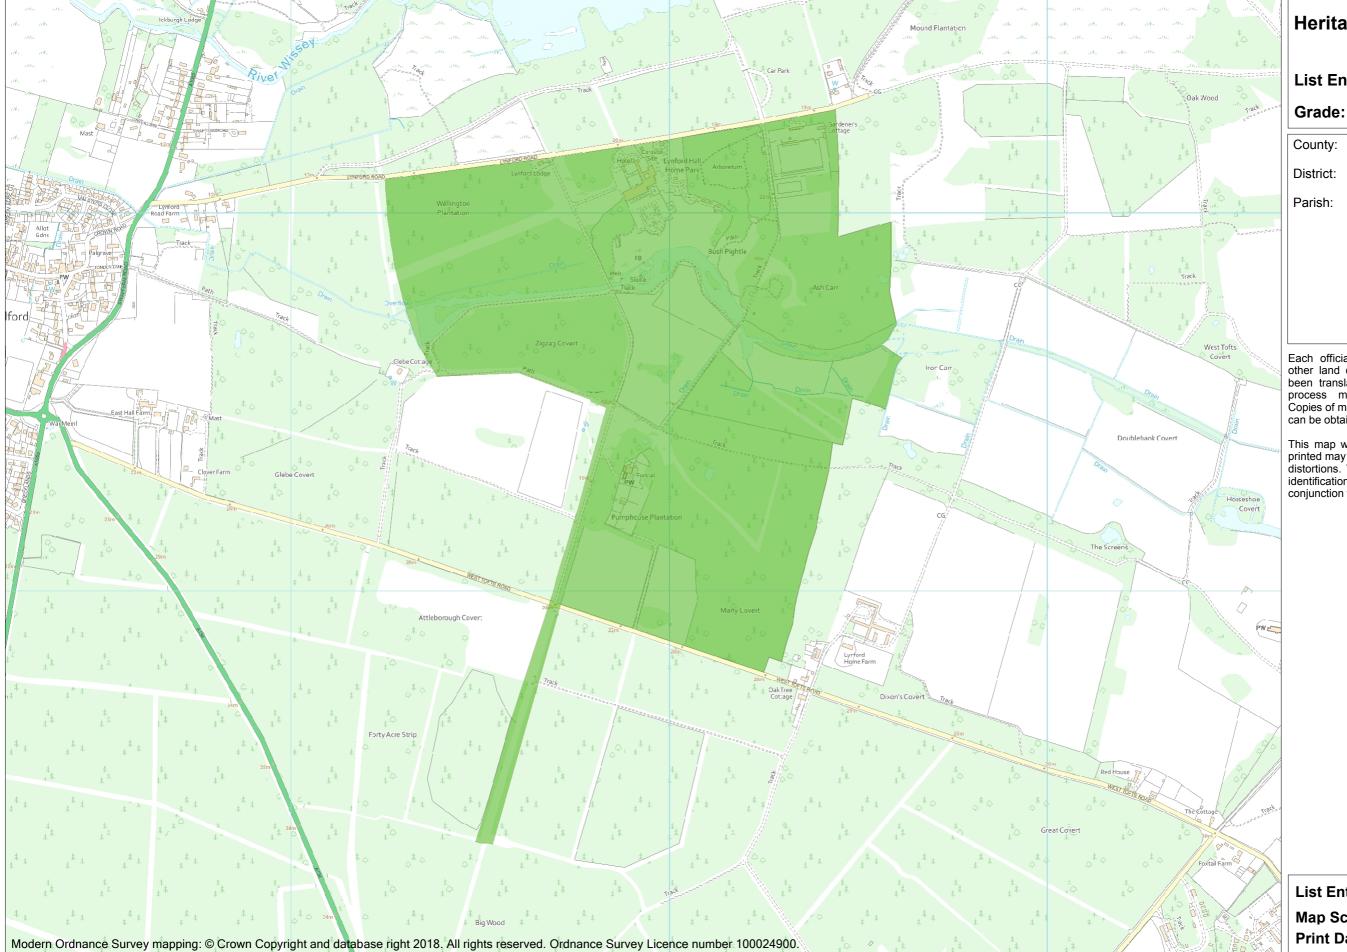

**Heritage Category:** 

Park and Garden

**List Entry No:** 1000224

County: Norfolk

District: Breckland

Parish: Lynford, Mundford

Each official record of a registered garden or other land contains a map. The map here has been translated from the official map and that process may have introduced inaccuracies.
Copies of maps that form part of the official record can be obtained from Historic England.

This map was delivered electronically and when printed may not be to scale and may be subject to distortions. The map and grid references are for identification purposes only and must be read in conjunction with other information in the record.

List Entry NGR: TL8209593938 1:10000 Map Scale:

**Print Date:** 20 April 2024

This is an A3 sized map and should be printed full size at A3 with no page scaling set

Name: LYNFORD HALL

HistoricEngland.org.uk