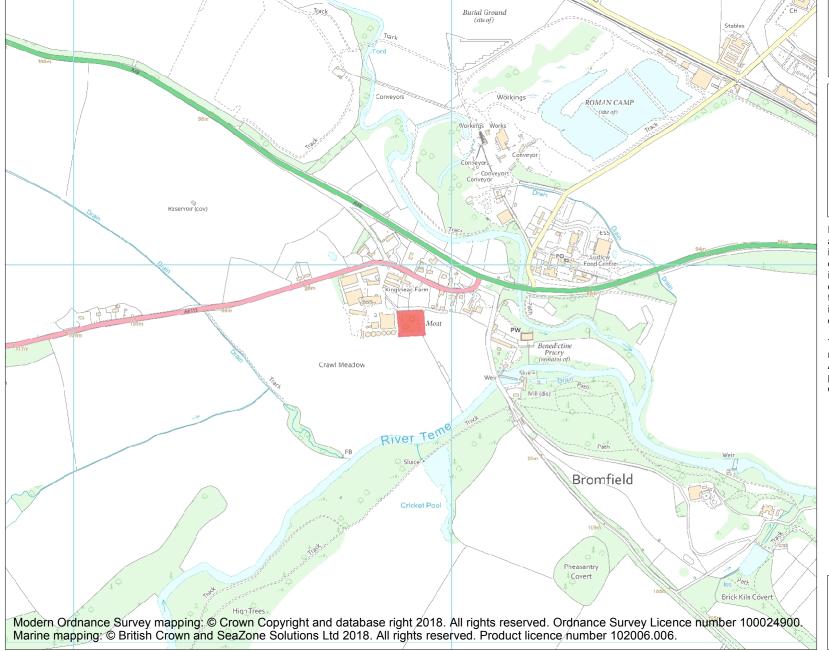

This is an A4 sized map and should be printed full size at A4 with no page scaling set.

Name: Bromfield moated grange

Heritage Category:

Scheduling

**List Entry No:** 

1009553

County:

District: Shropshire

Parish: Bromfield

Each official record of a scheduled monument contains a map. New entries on the schedule from 1988 onwards include a digitally created map which forms part of the official record. For entries created in the years up to and including 1987 a hand-drawn map forms part of the official record. The map here has been translated from the official map and that process may have introduced inaccuracies. Copies of maps that form part of the official record can be obtained from Historic England.

This map was delivered electronically and when printed may not be to scale and may be subject to distortions. All maps and grid references are for identification purposes only and must be read in conjunction with other information in the record.

**List Entry NGR:** SO 47892 76846

**Map Scale:** 1:10000

Print Date: 6 May 2024

HistoricEngland.org.uk