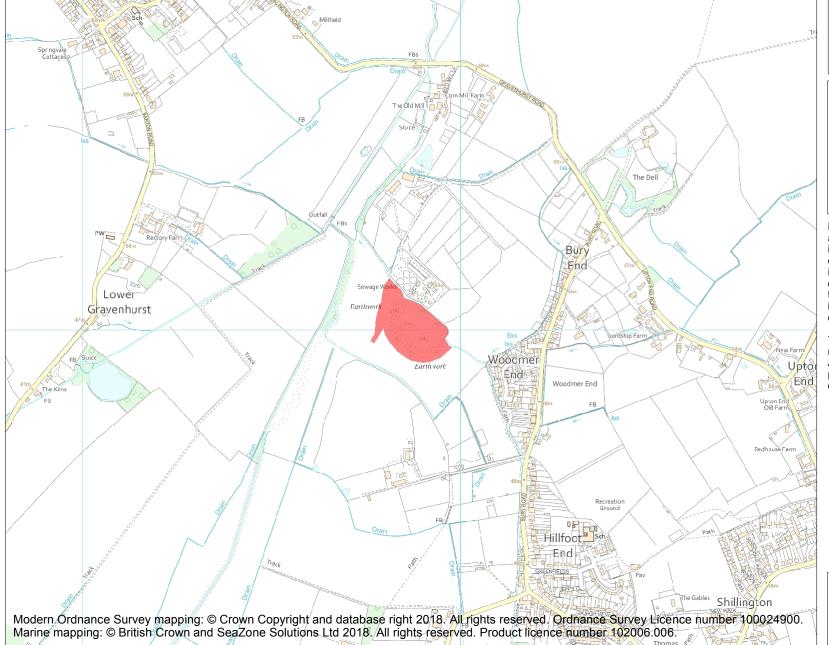

This is an A4 sized map and should be printed full size at A4 with no page scaling set.

Name: Moated site at Church Panel

Heritage Category:

Scheduling

List Entry No :

1009591

County:

District: Central Bedfordshire

Parish: Shillington

Each official record of a scheduled monument contains a map. New entries on the schedule from 1988 onwards include a digitally created map which forms part of the official record. For entries created in the years up to and including 1987 a hand-drawn map forms part of the official record. The map here has been translated from the official map and that process may have introduced inaccuracies. Copies of maps that form part of the official record can be obtained from Historic England.

This map was delivered electronically and when printed may not be to scale and may be subject to distortions. All maps and grid references are for identification purposes only and must be read in conjunction with other information in the record.

**List Entry NGR:** TL 11869 35001

**Map Scale:** 1:10000

Print Date: 2 May 2024

HistoricEngland.org.uk