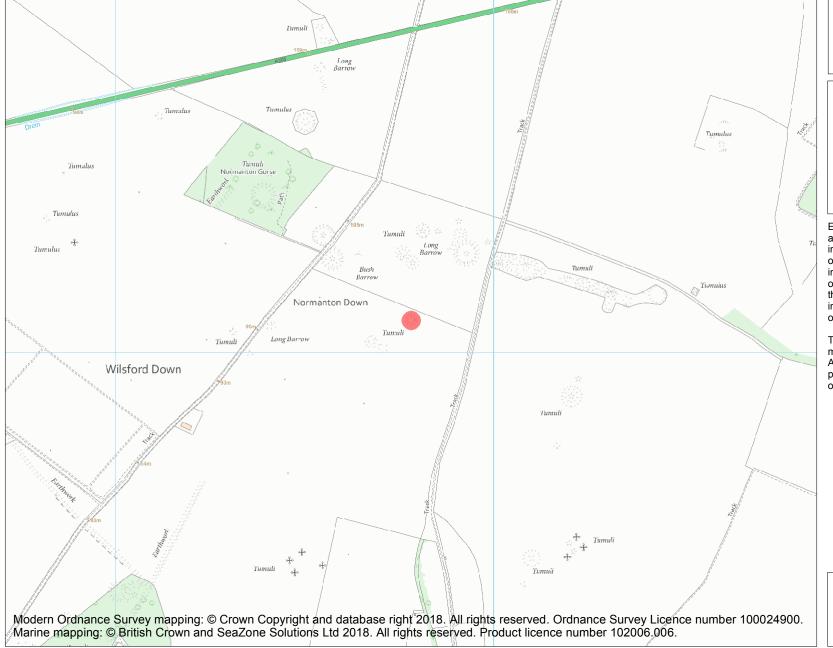

This is an A4 sized map and should be printed full size at A4 with no page scaling set.

Name: Bowl barrow 120m south of Normanton Down round barrow cemetery

**List Entry NGR:** SU 11782 41086

**Map Scale:** 1:10000

Print Date: 24 April 2024