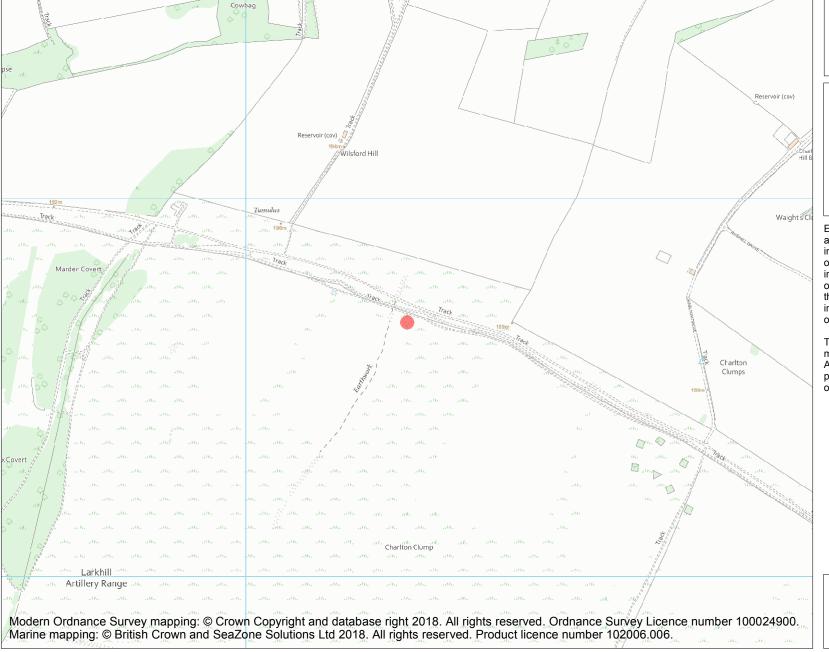

This is an A4 sized map and should be printed full size at A4 with no page scaling set.

Name: Round barrow near Charlton Clumps

Heritage Category:

Scheduling

List Entry No:

1009811

County:

District: Wiltshire

Parish: Wilsford

Each official record of a scheduled monument contains a map. New entries on the schedule from 1988 onwards include a digitally created map which forms part of the official record. For entries created in the years up to and including 1987 a hand-drawn map forms part of the official record. The map here has been translated from the official map and that process may have introduced inaccuracies. Copies of maps that form part of the official record can be obtained from Historic England.

This map was delivered electronically and when printed may not be to scale and may be subject to distortions. All maps and grid references are for identification purposes only and must be read in conjunction with other information in the record.

**List Entry NGR:** SU 09427 54674

**Map Scale:** 1:10000

Print Date: 29 April 2024