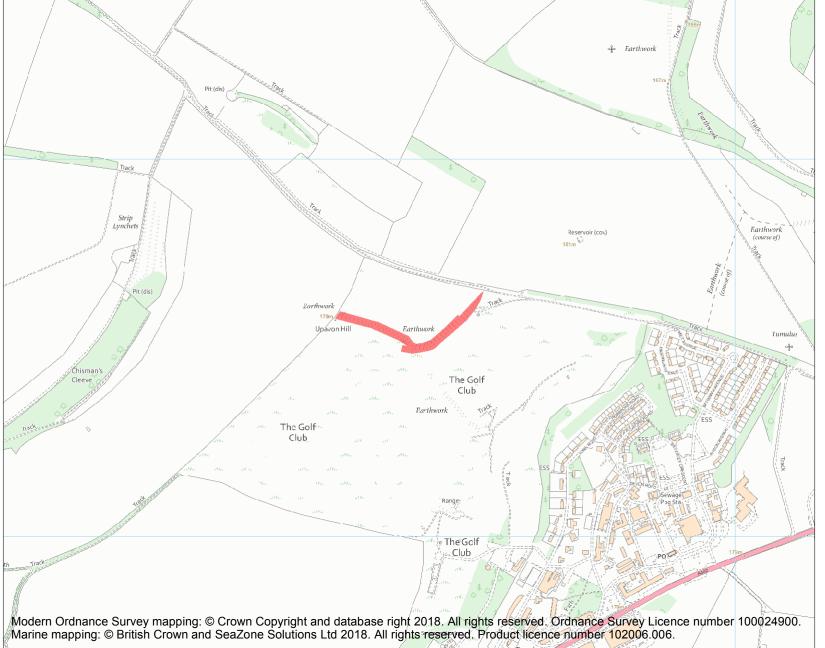

This is an A4 sized map and should be printed full size at A4 with no page scaling set.

Name: Boundary earthwork on Upavon Down

Heritage Category:

Scheduling

List Entry No :

1009812

County:

District: Wiltshire

Parish: Upavon, Manningford

Each official record of a scheduled monument contains a map. New entries on the schedule from 1988 onwards include a digitally created map which forms part of the official record. For entries created in the years up to and including 1987 a hand-drawn map forms part of the official record. The map here has been translated from the official map and that process may have introduced inaccuracies. Copies of maps that form part of the official record can be obtained from Historic England.

This map was delivered electronically and when printed may not be to scale and may be subject to distortions. All maps and grid references are for identification purposes only and must be read in conjunction with other information in the record.

**List Entry NGR:** SU 15139 55508

**Map Scale:** 1:10000

Print Date: 19 May 2024