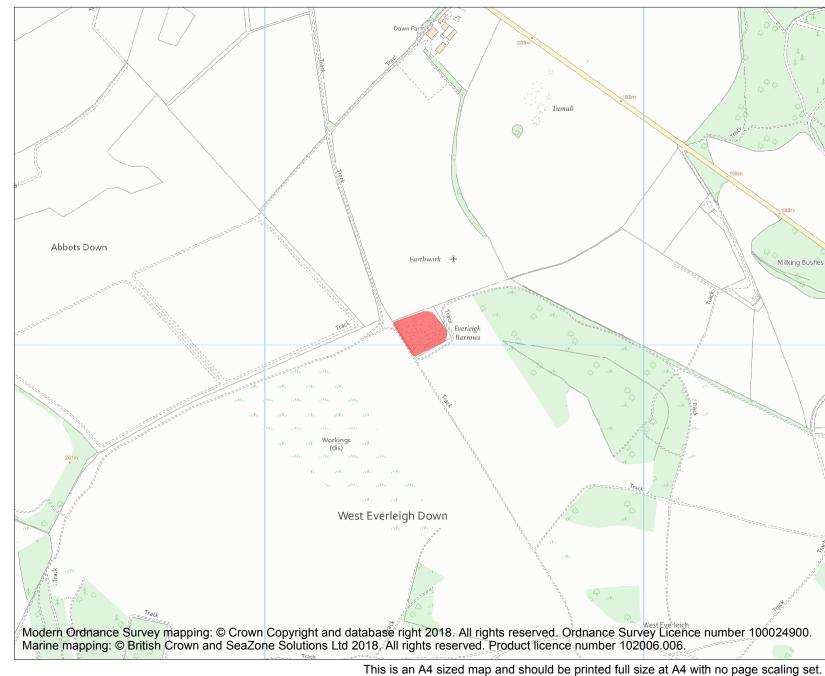

Each official record of a scheduled monument contains a map. New entries on the schedule from 1988 onwards include a digitally created map which forms part of the official record. For entries created in the years up to and including 1987 a hand-drawn map forms part of the official record. The map here has been translated from the official map and that process may have introduced inaccuracies. Copies of maps that form part of the official record can be obtained from Historic England.

This map was delivered electronically and when printed may not be to scale and may be subject to distortions. All maps and grid references are for identification purposes only and must be read in conjunction with other information in the record.

| 23 April 2024  |
|----------------|
| 1:10000        |
| SU 18409 56032 |
|                |

Name: Everleigh Barrows