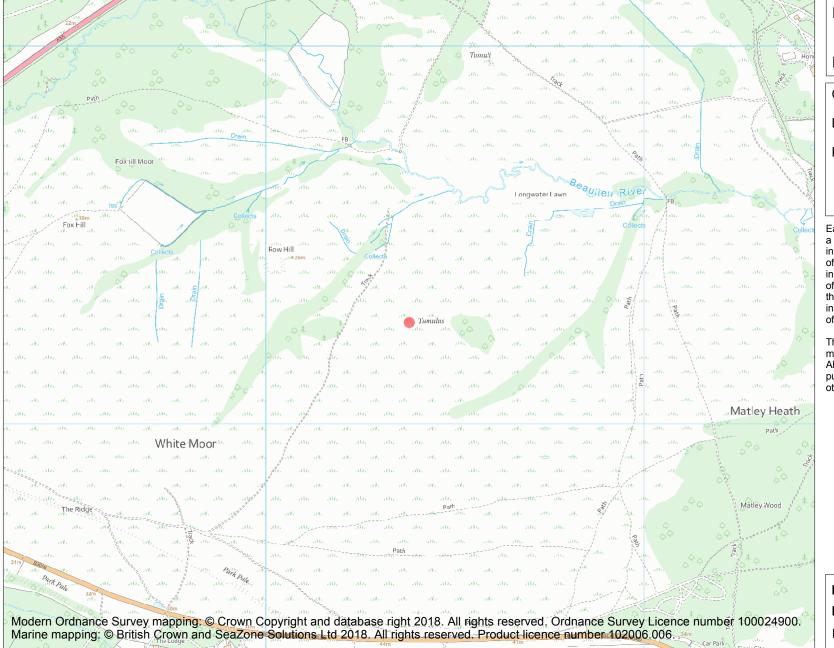

This is an A4 sized map and should be printed full size at A4 with no page scaling set.

Name: Bowl barrow at Longwater Lawn

Heritage Category:

Scheduling

**List Entry No:** 

1009877

County: Hampshire

District: New Forest

Parish: Denny Lodge

Each official record of a scheduled monument contains a map. New entries on the schedule from 1988 onwards include a digitally created map which forms part of the official record. For entries created in the years up to and including 1987 a hand-drawn map forms part of the official record. The map here has been translated from the official map and that process may have introduced inaccuracies. Copies of maps that form part of the official record can be obtained from Historic England.

**List Entry NGR:** SU 32379 08269

**Map Scale:** 1:10000

Print Date: 23 April 2024