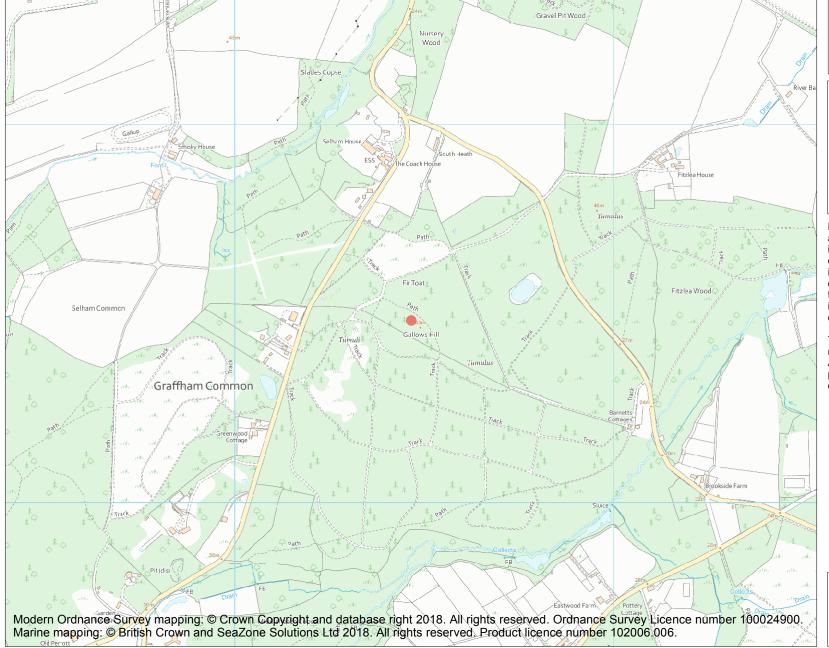

This is an A4 sized map and should be printed full size at A4 with no page scaling set.

Name: Bowl barrow on Gallows Hill, 300m east of Millborough House

Heritage Category:

Scheduling

1009908

**List Entry No:** 

County: West Sussex

District: Chichester

Parish: Lodsworth

Each official record of a scheduled monument contains a map. New entries on the schedule from 1988 onwards include a digitally created map which forms part of the official record. For entries created in the years up to and including 1987 a hand-drawn map forms part of the official record. The map here has been translated from the official map and that process may have introduced inaccuracies. Copies of maps that form part of the official record can be obtained from Historic England.

This map was delivered electronically and when printed may not be to scale and may be subject to distortions. All maps and grid references are for identification purposes only and must be read in conjunction with other information in the record.

**List Entry NGR:** SU 93465 19483

**Map Scale:** 1:10000

Print Date: 27 April 2024