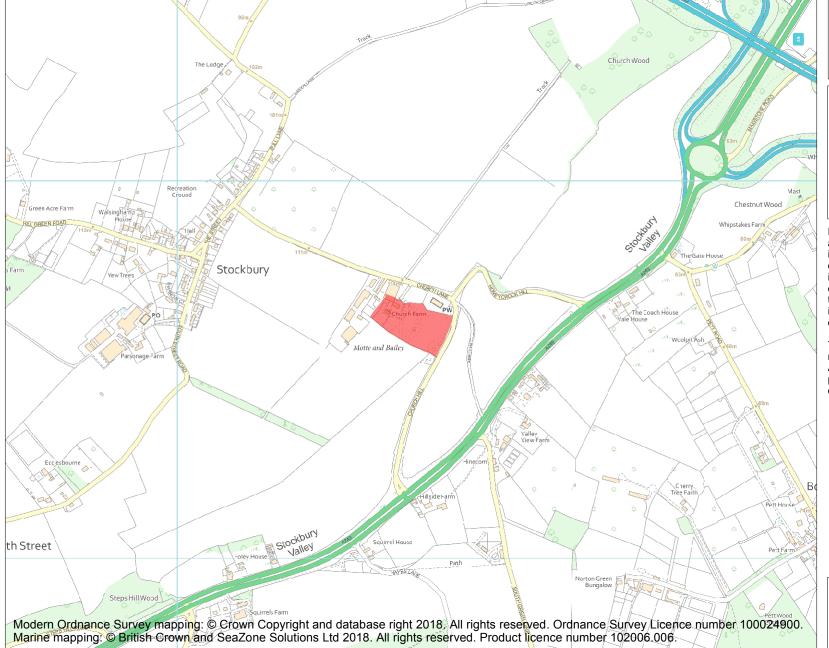

This is an A4 sized map and should be printed full size at A4 with no page scaling set.

Name: Ringwork and baileys at Church Farm

Heritage Category:

Scheduling

List Entry No :

1009949

County: Kent

District: Maidstone

Parish: Stockbury

Each official record of a scheduled monument contains a map. New entries on the schedule from 1988 onwards include a digitally created map which forms part of the official record. For entries created in the years up to and including 1987 a hand-drawn map forms part of the official record. The map here has been translated from the official map and that process may have introduced inaccuracies. Copies of maps that form part of the official record can be obtained from Historic England.

This map was delivered electronically and when printed may not be to scale and may be subject to distortions. All maps and grid references are for identification purposes only and must be read in conjunction with other information in the record.

**List Entry NGR:** TQ 84618 61621

**Map Scale:** 1:10000

Print Date: 27 April 2024