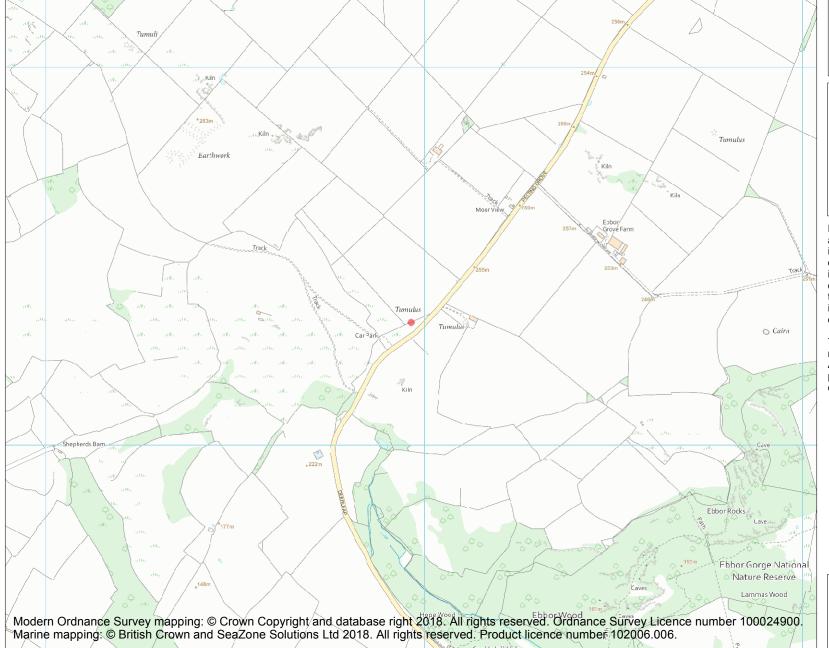

This is an A4 sized map and should be printed full size at A4 with no page scaling set.

Name: Bowl barrow 400m southwest of Moor View

Heritage Category:

Scheduling

**List Entry No:** 

1010106

County: Somerset

District: Mendip

Parish: Westbury, Priddy

Each official record of a scheduled monument contains a map. New entries on the schedule from 1988 onwards include a digitally created map which forms part of the official record. For entries created in the years up to and including 1987 a hand-drawn map forms part of the official record. The map here has been translated from the official map and that process may have introduced inaccuracies. Copies of maps that form part of the official record can be obtained from Historic England.

This map was delivered electronically and when printed may not be to scale and may be subject to distortions. All maps and grid references are for identification purposes only and must be read in conjunction with other information in the record.

**List Entry NGR:** ST 51965 49326

**Map Scale:** 1:10000

Print Date: 5 May 2024