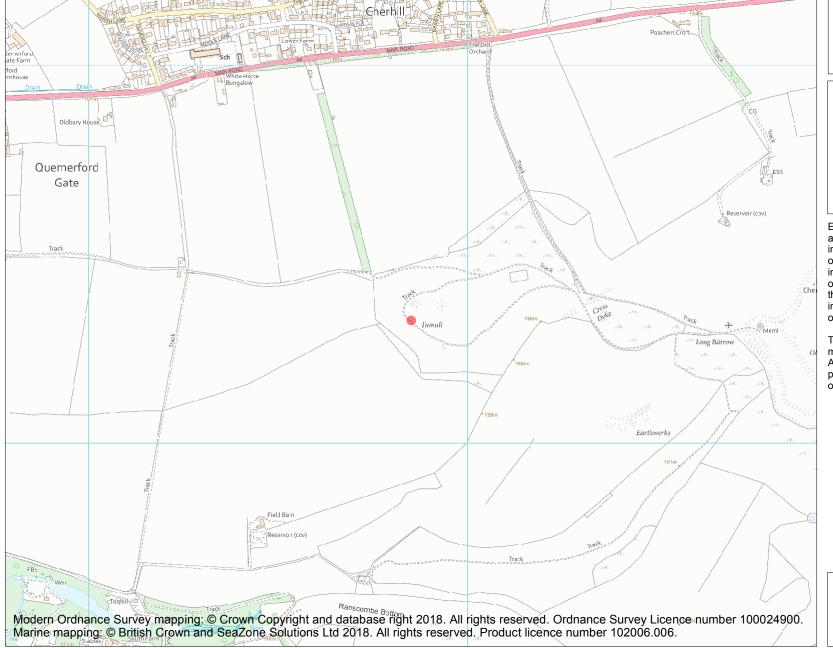

This is an A4 sized map and should be printed full size at A4 with no page scaling set.

Name: Bowl barrow 930m west of Cherhill Monument, Cherhill Down.

**Heritage Category:** 

Scheduling

List Entry No:

1010108

County:

District: Wiltshire

Parish: Calne Without

Each official record of a scheduled monument contains a map. New entries on the schedule from 1988 onwards include a digitally created map which forms part of the official record. For entries created in the years up to and including 1987 a hand-drawn map forms part of the official record. The map here has been translated from the official map and that process may have introduced inaccuracies. Copies of maps that form part of the official record can be obtained from Historic England.

This map was delivered electronically and when printed may not be to scale and may be subject to distortions. All maps and grid references are for identification purposes only and must be read in conjunction with other information in the record.

**List Entry NGR:** SU 03851 69326

**Map Scale:** 1:10000

Print Date: 2 May 2024

HistoricEngland.org.uk