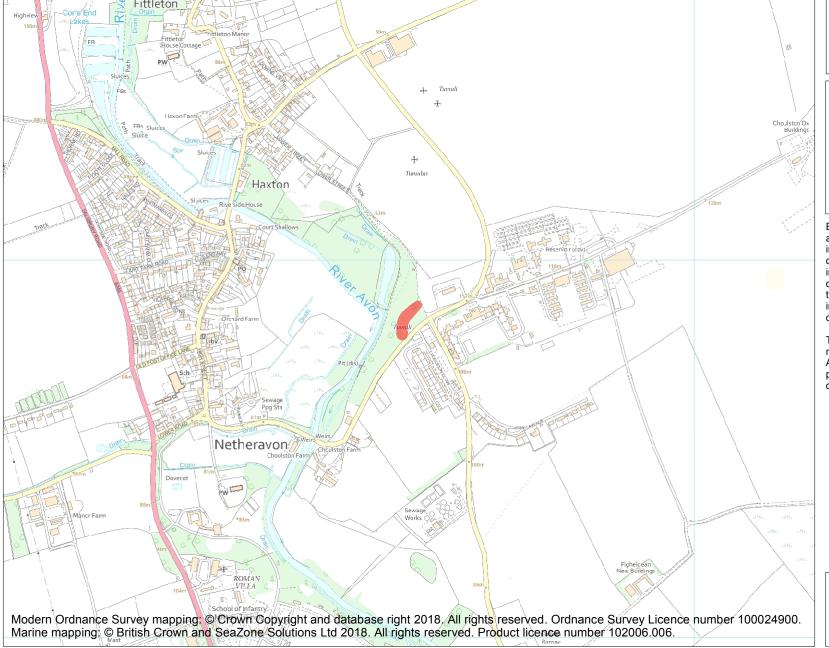

This is an A4 sized map and should be printed full size at A4 with no page scaling set.

Name: Three round barrows west of Netheravon Aerodrome

Heritage Category:

Scheduling

List Entry No :

1010192

County:

District: Wiltshire

Parish: Figheldean, Fittleton cum

Haxton

Each official record of a scheduled monument contains a map. New entries on the schedule from 1988 onwards include a digitally created map which forms part of the official record. For entries created in the years up to and including 1987 a hand-drawn map forms part of the official record. The map here has been translated from the official map and that process may have introduced inaccuracies. Copies of maps that form part of the official record can be obtained from Historic England.

This map was delivered electronically and when printed may not be to scale and may be subject to distortions. All maps and grid references are for identification purposes only and must be read in conjunction with other information in the record.

**List Entry NGR:** SU 15247 48859

**Map Scale:** 1:10000

Print Date: 2 May 2024