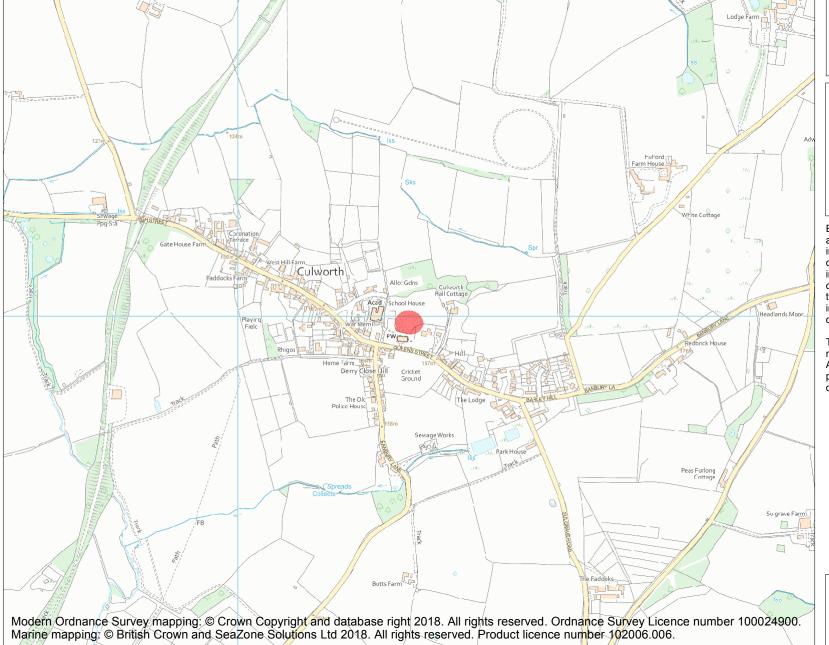

This is an A4 sized map and should be printed full size at A4 with no page scaling set.

Name: The Castle ringwork, Berry Hill

Heritage Category:

Scheduling

List Entry No:

1010250

County:

District: West Northamptonshire

Parish: Culworth

Each official record of a scheduled monument contains a map. New entries on the schedule from 1988 onwards include a digitally created map which forms part of the official record. For entries created in the years up to and including 1987 a hand-drawn map forms part of the official record. The map here has been translated from the official map and that process may have introduced inaccuracies. Copies of maps that form part of the official record can be obtained from Historic England.

**List Entry NGR:** SP 54453 46985

**Map Scale:** 1:10000

Print Date: 3 May 2024