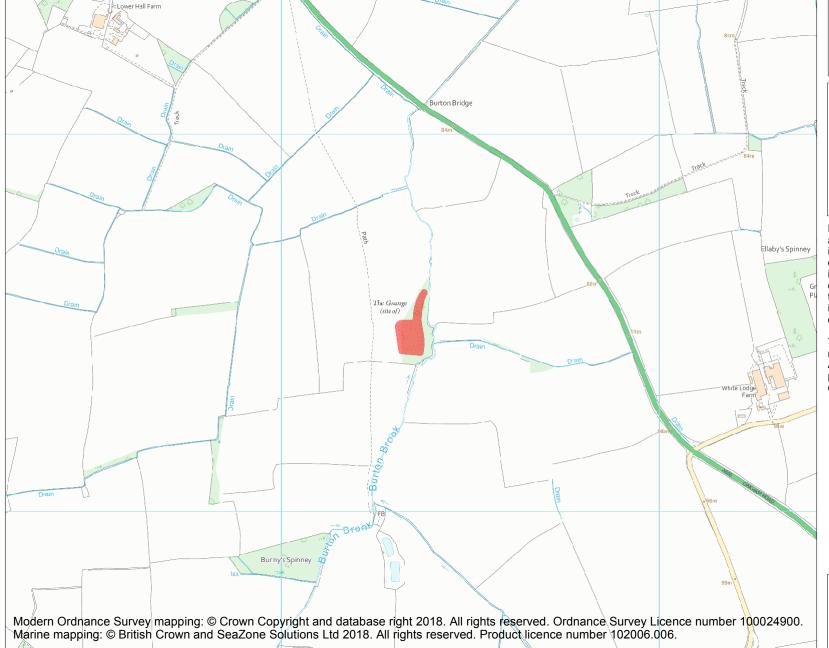

This is an A4 sized map and should be printed full size at A4 with no page scaling set.

Name: Moated grange

Heritage Category:

Scheduling

**List Entry No:** 

1010307

County: Leicestershire

District: Melton

Parish: Burton and Dalby

Each official record of a scheduled monument contains a map. New entries on the schedule from 1988 onwards include a digitally created map which forms part of the official record. For entries created in the years up to and including 1987 a hand-drawn map forms part of the official record. The map here has been translated from the official map and that process may have introduced inaccuracies. Copies of maps that form part of the official record can be obtained from Historic England.

This map was delivered electronically and when printed may not be to scale and may be subject to distortions. All maps and grid references are for identification purposes only and must be read in conjunction with other information in the record.

**List Entry NGR:** SK 77343 15462

**Map Scale:** 1:10000

Print Date: 3 May 2024