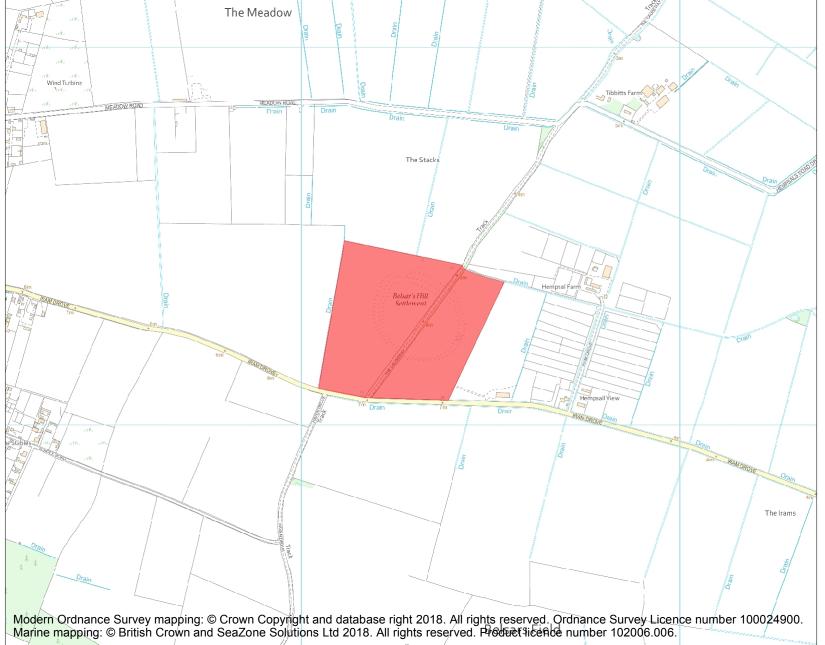

This is an A4 sized map and should be printed full size at A4 with no page scaling set.

Name: Belsar's Hill ringwork

Heritage Category:

Scheduling

1010368

**List Entry No:** 

County: Cambridgeshire

District: South Cambridgeshire

Parish: Willingham

Each official record of a scheduled monument contains a map. New entries on the schedule from 1988 onwards include a digitally created map which forms part of the official record. For entries created in the years up to and including 1987 a hand-drawn map forms part of the official record. The map here has been translated from the official map and that process may have introduced inaccuracies. Copies of maps that form part of the official record can be obtained from Historic England.

This map was delivered electronically and when printed may not be to scale and may be subject to distortions. All maps and grid references are for identification purposes only and must be read in conjunction with other information in the record.

**List Entry NGR:** TL 42290 70260

**Map Scale:** 1:10000

Print Date: 29 April 2024