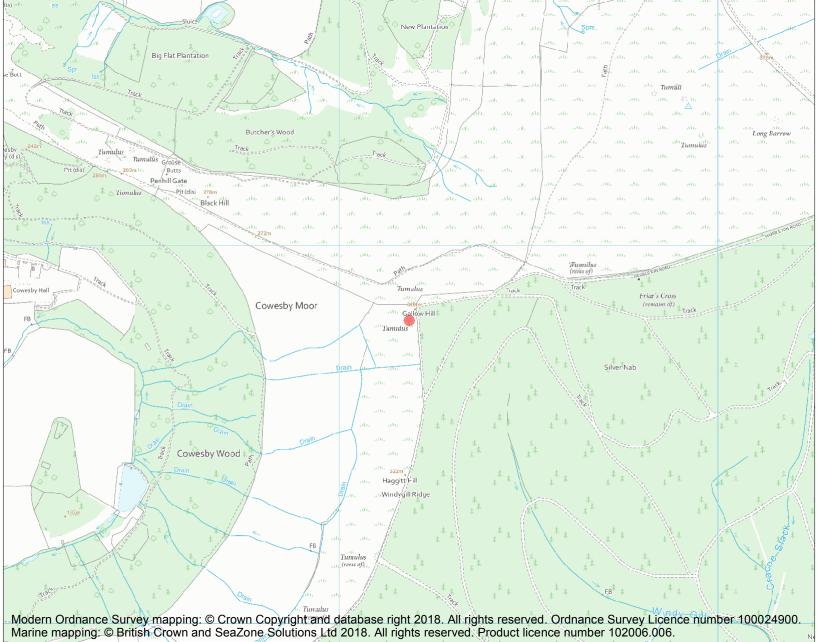

This is an A4 sized map and should be printed full size at A4 with no page scaling set.

Name: Round barrow 50m south of Gallow Hill

Heritage Category:

Scheduling

**List Entry No:** 

1010455

County: North Yorkshire

District: Hambleton

Parish: Cowesby

Each official record of a scheduled monument contains a map. New entries on the schedule from 1988 onwards include a digitally created map which forms part of the official record. For entries created in the years up to and including 1987 a hand-drawn map forms part of the official record. The map here has been translated from the official map and that process may have introduced inaccuracies. Copies of maps that form part of the official record can be obtained from Historic England.

This map was delivered electronically and when printed may not be to scale and may be subject to distortions. All maps and grid references are for identification purposes only and must be read in conjunction with other information in the record.

**List Entry NGR:** SE 48184 89803

**Map Scale:** 1:10000

Print Date: 11 May 2024

HistoricEngland.org.uk