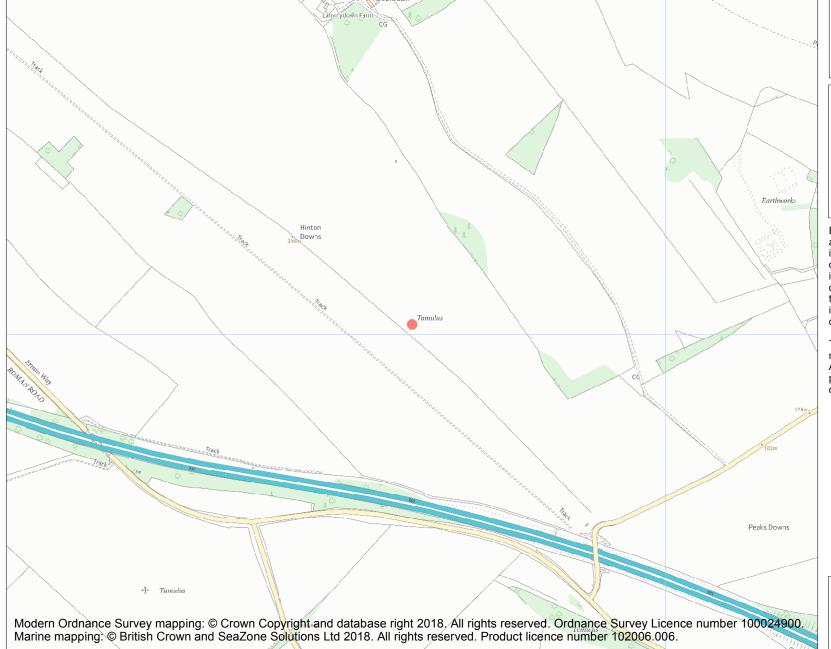

This is an A4 sized map and should be printed full size at A4 with no page scaling set.

Name: Bowl barrow on Hinton Downs

**Heritage Category:** 

Scheduling

**List Entry No:** 

1010461

County:

District: Swindon

Parish: Bishopstone

Each official record of a scheduled monument contains a map. New entries on the schedule from 1988 onwards include a digitally created map which forms part of the official record. For entries created in the years up to and including 1987 a hand-drawn map forms part of the official record. The map here has been translated from the official map and that process may have introduced inaccuracies. Copies of maps that form part of the official record can be obtained from Historic England.

This map was delivered electronically and when printed may not be to scale and may be subject to distortions. All maps and grid references are for identification purposes only and must be read in conjunction with other information in the record.

**List Entry NGR:** SU 25330 80028

**Map Scale:** 1:10000

Print Date: 4 May 2024