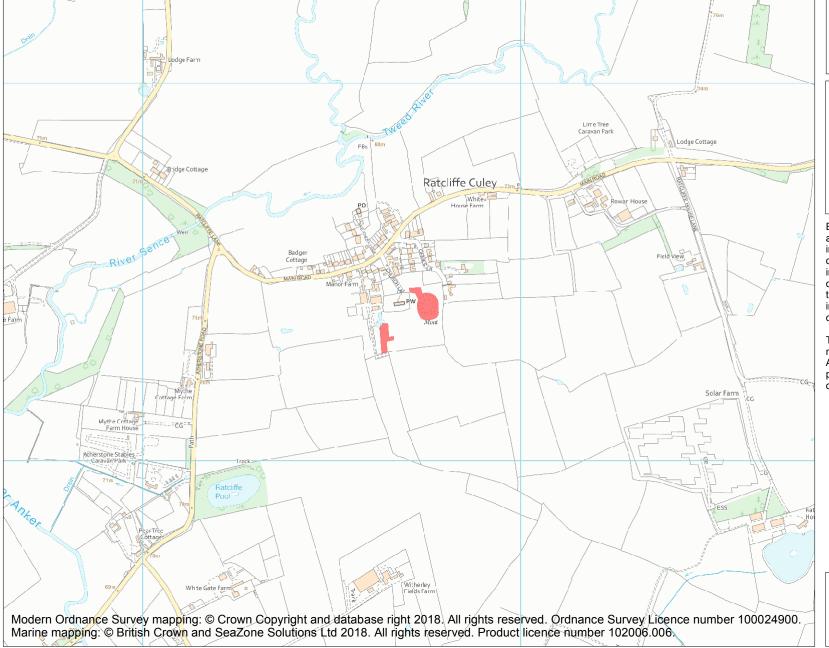

This is an A4 sized map and should be printed full size at A4 with no page scaling set.

Name: Moat and fishponds at Ratcliffe Culey

**Heritage Category:** 

Scheduling

1010480

List Entry No :

County: Leicestershire

**List Entry NGR:** SP 32645 99294

**Map Scale:** 1:10000

Print Date: 26 April 2024