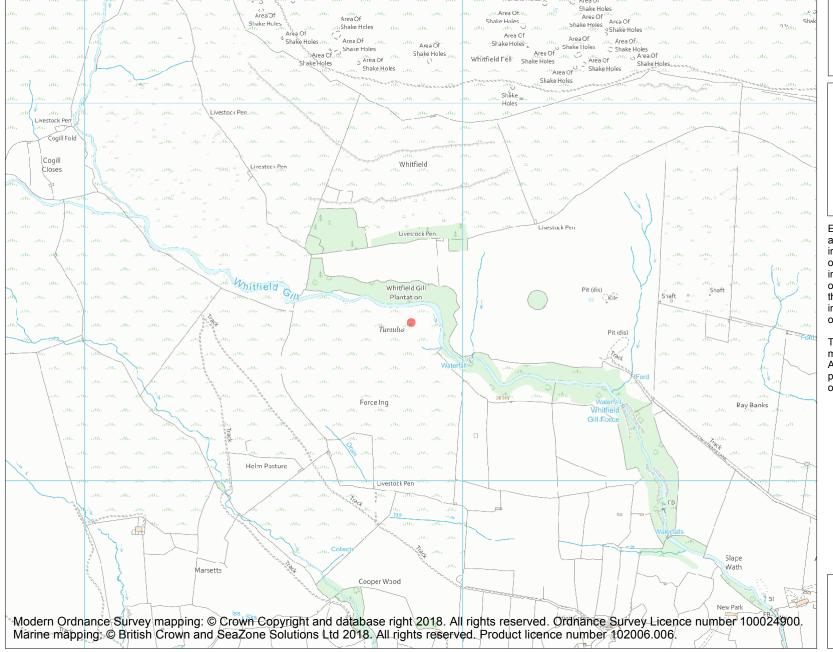

This is an A4 sized map and should be printed full size at A4 with no page scaling set.

Name: Ring cairn on Force Ing, west of Whitfield Gill

Heritage Category:

Scheduling

List Entry No :

1010538

County: North Yorkshire

**List Entry NGR:** SD 92863 92420

**Map Scale:** 1:10000

Print Date: 30 April 2024

HistoricEngland.org.uk