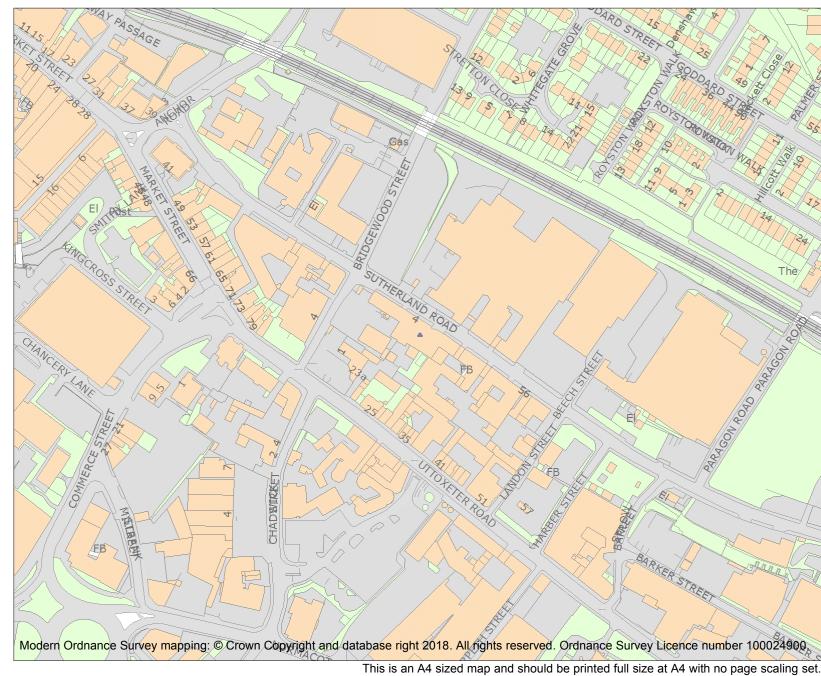

For all entries pre-dating 4 April 2011 maps and national grid references do not form part of the official record of a listed building. In such cases the map here and the national grid reference are generated from the list entry in the official record and added later to aid identification of the principal listed building or buildings.

For all list entries made on or after 4 April 2011 the map here and the national grid reference do form part of the official record. In such cases the map and the national grid reference are to aid identification of the principal listed building or buildings only and must be read in conjunction with other information in the record.

This map was delivered electronically and when printed may not be to scale and may be subject to distortions.

| List Entry NGR: | SJ 91310 43353 |
|-----------------|----------------|
| Map Scale:      | 1:2500         |
| Print Date:     | 15 May 2024    |