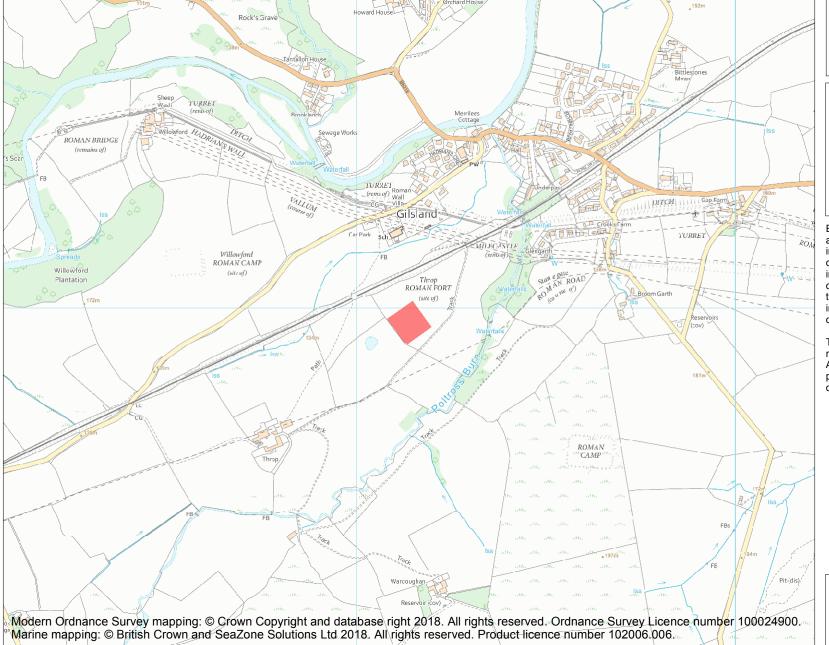

This is an A4 sized map and should be printed full size at A4 with no page scaling set.

Name: Throp Roman fortlet

Heritage Category:

Scheduling

1010611

**List Entry No:** 

County: Cumbria

District: Carlisle

Parish: Upper Denton

Each official record of a scheduled monument contains a map. New entries on the schedule from 1988 onwards include a digitally created map which forms part of the official record. For entries created in the years up to and including 1987 a hand-drawn map forms part of the official record. The map here has been translated from the official map and that process may have introduced inaccuracies. Copies of maps that form part of the official record can be obtained from Historic England.

This map was delivered electronically and when printed may not be to scale and may be subject to distortions. All maps and grid references are for identification purposes only and must be read in conjunction with other information in the record.

**List Entry NGR:** NY 63138 65960

**Map Scale:** 1:10000

Print Date: 5 May 2024