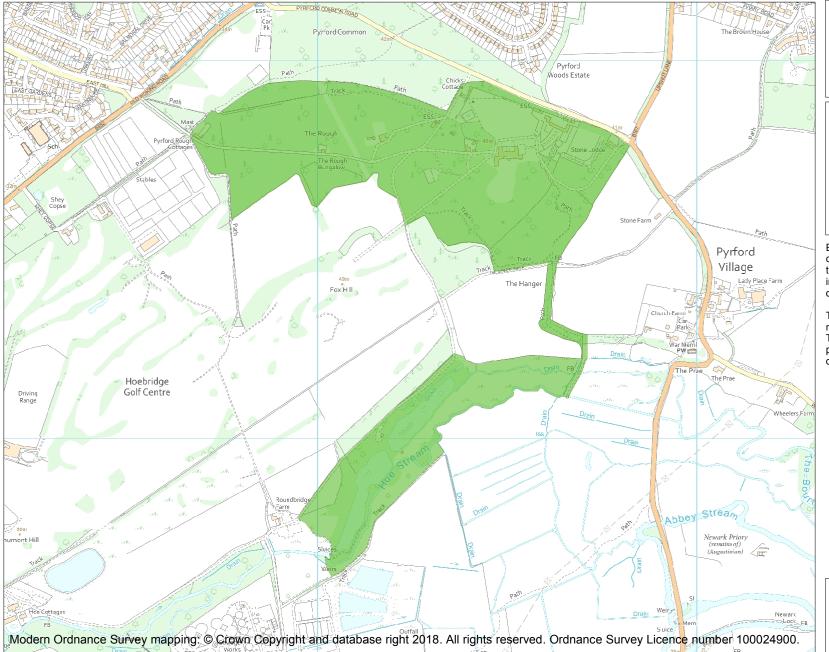

This is an A4 sized map and should be printed full size at A4 with no page scaling set.

Name: PYRFORD COURT

Heritage Category:

Park and Garden

**List Entry No**: 1000229

Grade:

County: Surrey

District: Woking

Parish: Non Civil Parish

Each official record of a registered garden or other land contains a map. The map here has been translated from the official map and that process may have introduced inaccuracies. Copies of maps that form part of the official record can be obtained from Historic England.

This map was delivered electronically and when printed may not be to scale and may be subject to distortions. The map and grid references are for identification purposes only and must be read in conjunction with other information in the record.

**List Entry NGR:** TQ 03243 57996

**Map Scale:** 1:10000

Print Date: 28 April 2024

HistoricEngland.org.uk