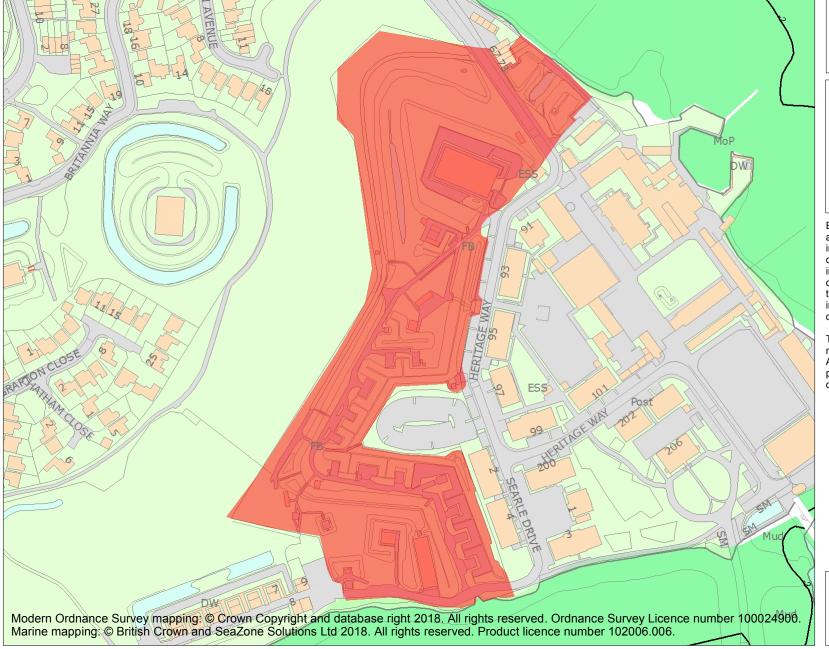

This is an A4 sized map and should be printed full size at A4 with no page scaling set.

Name: Earthwork defences at Priddy's Hard

Heritage Category:

Scheduling

**List Entry No:** 

1010741

County: Hampshire

District: Gosport

Parish: Non Civil Parish

Each official record of a scheduled monument contains a map. New entries on the schedule from 1988 onwards include a digitally created map which forms part of the official record. For entries created in the years up to and including 1987 a hand-drawn map forms part of the official record. The map here has been translated from the official map and that process may have introduced inaccuracies. Copies of maps that form part of the official record can be obtained from Historic England.

This map was delivered electronically and when printed may not be to scale and may be subject to distortions. All maps and grid references are for identification purposes only and must be read in conjunction with other information in the record.

**List Entry NGR:** SU 61494 01038

**Map Scale:** 1:2500

Print Date: 14 May 2024