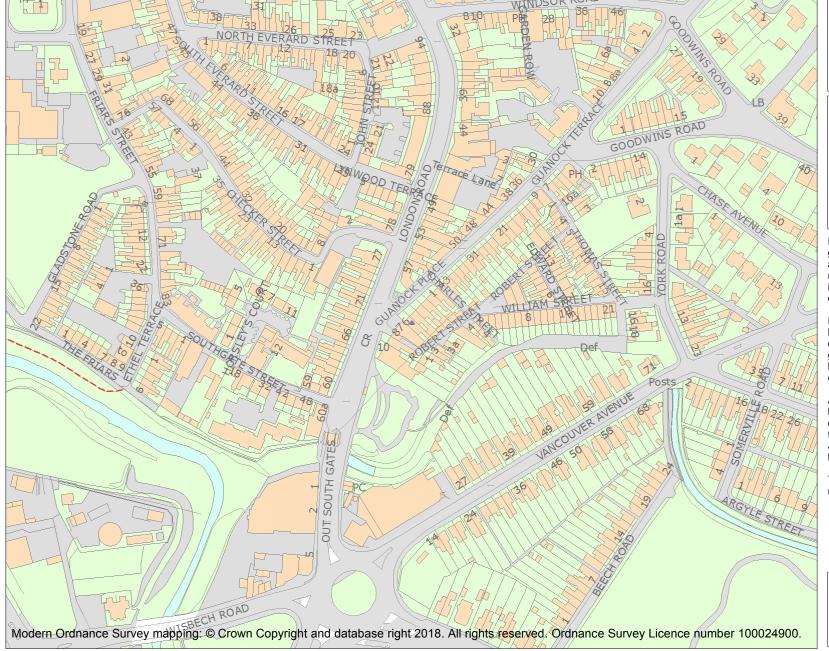

This is an A4 sized map and should be printed full size at A4 with no page scaling set.

Name: 1-11, GUANOCK PLACE

Heritage Category:

Listing

List Entry No: 1291266

Grade:

County: Norfolk

District: King's Lynn and West Norfolk

Parish: Non Civil Parish

For all entries pre-dating 4 April 2011 maps and national grid references do not form part of the official record of a listed building. In such cases the map here and the national grid reference are generated from the list entry in the official record and added later to aid identification of the principal listed building or buildings.

For all list entries made on or after 4 April 2011 the map here and the national grid reference do form part of the official record. In such cases the map and the national grid reference are to aid identification of the principal listed building or buildings only and must be read in conjunction with other information in the record.

Any object or structure fixed to the principal building or buildings and any object or structure within the curtilage of the building, which, although not fixed to the building, forms part of the land and has done so since before 1st July, 1948 is by law to be treated as part of the listed building.

This map was delivered electronically and when printed may not be to scale and may be subject to distortions.

**List Entry NGR:** TF 62252 19233

**Map Scale:** 1:2500

Print Date: 19 May 2024

HistoricEngland.org.uk