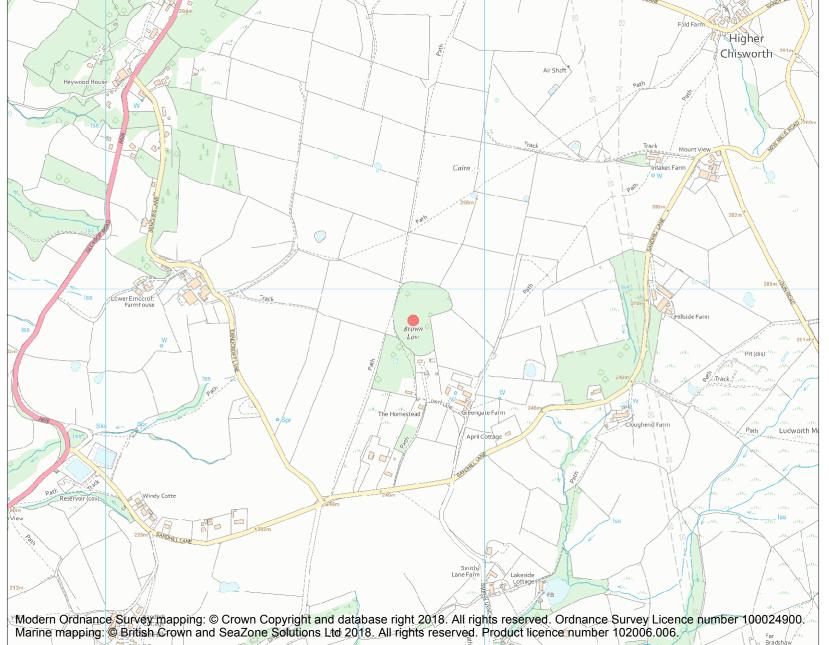

This is an A4 sized map and should be printed full size at A4 with no page scaling set.

Name: Brown Low bowl barrow

Heritage Category:

Scheduling

**List Entry No:** 

1010823

County:

District: Stockport

**List Entry NGR:** SJ 98811 90917

**Map Scale:** 1:10000

Print Date: 28 April 2024