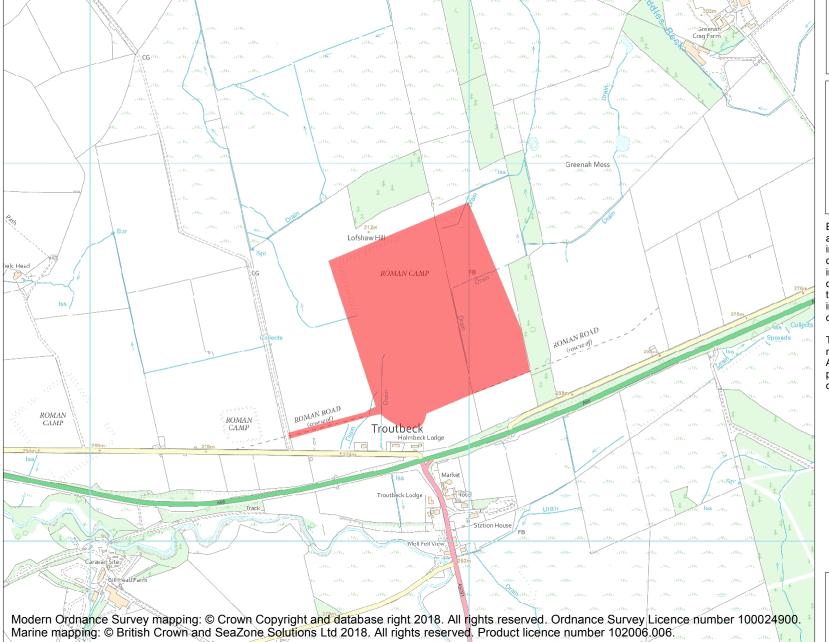

This is an A4 sized map and should be printed full size at A4 with no page scaling set.

Name: Roman camp and section of Roman road on Lofshaw Hill

Heritage Category:

Scheduling

1010826

**List Entry No:** 

County: Cumbria

District: Eden

Parish: Hutton

Each official record of a scheduled monument contains a map. New entries on the schedule from 1988 onwards include a digitally created map which forms part of the official record. For entries created in the years up to and including 1987 a hand-drawn map forms part of the official record. The map here has been translated from the official map and that process may have introduced inaccuracies. Copies of maps that form part of the official record can be obtained from Historic England.

This map was delivered electronically and when printed may not be to scale and may be subject to distortions. All maps and grid references are for identification purposes only and must be read in conjunction with other information in the record.

**List Entry NGR:** NY 38842 27565

**Map Scale:** 1:10000

Print Date: 25 April 2024